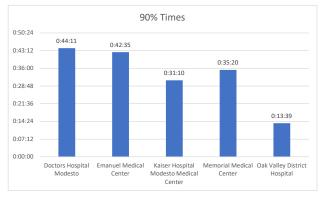

## **Stanislaus OES APOT**

Date Range: 03/01/2023 to 03/31/2023 **Provider(s):** AMR, Patterson, Oak Valley, Westside

| Destination                            | 90th %  | Total<br>Transports | Total | %      | Total<br>Between | % Between | Total<br>Between | % Between | Total<br>Between | % Between | Total | %     |  |
|----------------------------------------|---------|---------------------|-------|--------|------------------|-----------|------------------|-----------|------------------|-----------|-------|-------|--|
|                                        |         |                     | <= 20 | <= 20  | 21 - 60          | 21 - 60   | 61 - 120         | 61 - 120  | 121 - 180        | 121 - 180 | > 180 | > 180 |  |
| Doctors Hospital Modesto               | 0:44:11 | 1,862               | 1,233 | 66.22% | 519              | 27.87%    | 91               | 4.89%     | 14               | 0.75%     | 5     | 0.27% |  |
| Emanuel Medical Center                 | 0:42:35 | 531                 | 327   | 61.58% | 184              | 34.65%    | 19               | 3.58%     | 0                | 0.00%     | 1     | 0.19% |  |
| Kaiser Hospital Modesto Medical Center | 0:31:10 | 461                 | 329   | 71.37% | 124              | 26.90%    | 7                | 1.52%     | 0                | 0.00%     | 1     | 0.22% |  |
| Memorial Medical Center                | 0:35:20 | 1,705               | 1,250 | 73.31% | 402              | 23.58%    | 49               | 2.87%     | 4                | 0.23%     | 0     | 0.00% |  |
| Oak Valley District Hospital           | 0:13:39 | 128                 | 124   | 96.88% | 4                | 3.13%     | 0                | 0.00%     | 0                | 0.00%     | 0     | 0.00% |  |
| Stanislaus OES Totals                  | 0:38:17 | 4,687               | 3,263 | 69.62% | 1,233            | 26.31%    | 166              | 3.54%     | 18               | 0.38%     | 7     | 0.15% |  |

• 90th % is the response time for 9 out of 10 calls.