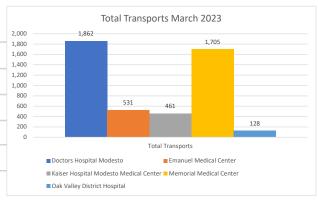

## **Stanislaus OES APOT**

Date Range: 03/01/2023 to 03/31/2023 **Provider(s):** AMR, Patterson, Oak Valley, Westside

| Destination                            | 90th %  | Total<br>Transports | Total | %      | Total<br>Between | % Between | Total<br>Between | % Between | Total<br>Between | % Between | Total | %     |  |
|----------------------------------------|---------|---------------------|-------|--------|------------------|-----------|------------------|-----------|------------------|-----------|-------|-------|--|
|                                        |         |                     | <= 20 | <= 20  | 21 - 60          | 21 - 60   | 61 - 120         | 61 - 120  | 121 - 180        | 121 - 180 | > 180 | > 180 |  |
| Doctors Hospital Modesto               | 0:44:11 | 1,862               | 1,233 | 66.22% | 519              | 27.87%    | 91               | 4.89%     | 14               | 0.75%     | 5     | 0.27% |  |
| Emanuel Medical Center                 | 0:42:35 | 531                 | 327   | 61.58% | 184              | 34.65%    | 19               | 3.58%     | 0                | 0.00%     | 1     | 0.19% |  |
| Kaiser Hospital Modesto Medical Center | 0:31:10 | 461                 | 329   | 71.37% | 124              | 26.90%    | 7                | 1.52%     | 0                | 0.00%     | 1     | 0.22% |  |
| Memorial Medical Center                | 0:35:20 | 1,705               | 1,250 | 73.31% | 402              | 23.58%    | 49               | 2.87%     | 4                | 0.23%     | 0     | 0.00% |  |
| Oak Valley District Hospital           | 0:13:39 | 128                 | 124   | 96.88% | 4                | 3.13%     | 0                | 0.00%     | 0                | 0.00%     | 0     | 0.00% |  |
| Stanislaus OES Totals                  | 0:38:17 | 4,687               | 3,263 | 69.62% | 1,233            | 26.31%    | 166              | 3.54%     | 18               | 0.38%     | 7     | 0.15% |  |