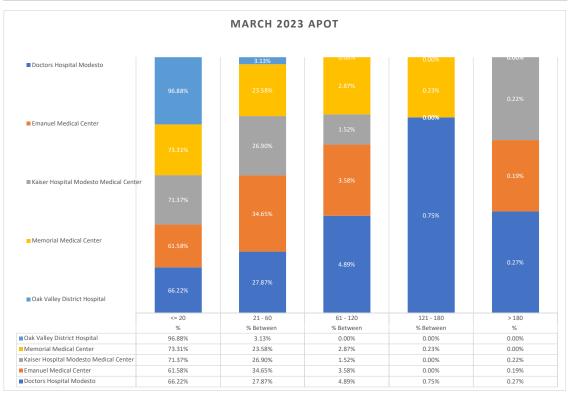

## **Stanislaus OES APOT**

Date Range: 03/01/2023 to 03/31/2023 **Provider(s):** AMR, Patterson, Oak Valley, Westside

| Destination                            | 90th %  | Total<br>Transports | Total | %      | Total<br>Between | % Between | Total<br>Between | % Between | Total<br>Between | % Between | Total | %     |  |
|----------------------------------------|---------|---------------------|-------|--------|------------------|-----------|------------------|-----------|------------------|-----------|-------|-------|--|
|                                        |         |                     | <= 20 | <= 20  | 21 - 60          | 21 - 60   | 61 - 120         | 61 - 120  | 121 - 180        | 121 - 180 | > 180 | > 180 |  |
| Doctors Hospital Modesto               | 0:44:11 | 1,862               | 1,233 | 66.22% | 519              | 27.87%    | 91               | 4.89%     | 14               | 0.75%     | 5     | 0.27% |  |
| Emanuel Medical Center                 | 0:42:35 | 531                 | 327   | 61.58% | 184              | 34.65%    | 19               | 3.58%     | 0                | 0.00%     | 1     | 0.19% |  |
| Kaiser Hospital Modesto Medical Center | 0:31:10 | 461                 | 329   | 71.37% | 124              | 26.90%    | 7                | 1.52%     | 0                | 0.00%     | 1     | 0.22% |  |
| Memorial Medical Center                | 0:35:20 | 1,705               | 1,250 | 73.31% | 402              | 23.58%    | 49               | 2.87%     | 4                | 0.23%     | 0     | 0.00% |  |
| Oak Valley District Hospital           | 0:13:39 | 128                 | 124   | 96.88% | 4                | 3.13%     | 0                | 0.00%     | 0                | 0.00%     | 0     | 0.00% |  |
| Stanislaus OES Totals                  | 0:38:17 | 4,687               | 3,263 | 69.62% | 1,233            | 26.31%    | 166              | 3.54%     | 18               | 0.38%     | 7     | 0.15% |  |