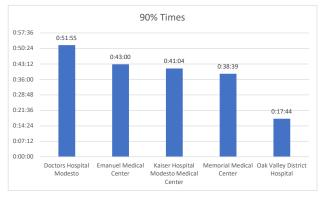

## **Stanislaus OES APOT**

Date Range: 04/01/2023 to 04/30/2023 **Provider(s):** AMR, Patterson, Oak Valley, Westside

| Destination                                             | 90th %  | Total<br>Transports | Total | %      | Total<br>Between | % Between | Total<br>Between | % Between | Total<br>Between | % Between | Total | %     |  |
|---------------------------------------------------------|---------|---------------------|-------|--------|------------------|-----------|------------------|-----------|------------------|-----------|-------|-------|--|
|                                                         |         |                     | <= 20 | <= 20  | 21 - 60          | 21 - 60   | 61 - 120         | 61 - 120  | 121 - 180        | 121 - 180 | > 180 | > 180 |  |
| <u>Doctors Hospital Modesto</u>                         | 0:51:55 | 1,776               | 1,088 | 61.26% | 536              | 30.18%    | 98               | 5.52%     | 37               | 2.08%     | 16    | 0.90% |  |
| Emanuel Medical Center                                  | 0:43:00 | 530                 | 283   | 53.40% | 231              | 43.58%    | 14               | 2.64%     | 1                | 0.19%     | 1     | 0.19% |  |
| <u>Kaiser Hospital Modesto</u><br><u>Medical Center</u> | 0:41:04 | 443                 | 294   | 66.37% | 129              | 29.12%    | 19               | 4.29%     | 1                | 0.23%     | 0     | 0.00% |  |
| Memorial Medical Center                                 | 0:38:39 | 1,790               | 1,297 | 72.46% | 418              | 23.35%    | 72               | 4.02%     | 3                | 0.17%     | 0     | 0.00% |  |
| Oak Valley District Hospital                            | 0:17:44 | 105                 | 98    | 93.33% | 7                | 6.67%     | 0                | 0.00%     | 0                | 0.00%     | 0     | 0.00% |  |
| Stanislaus OES Totals                                   | 0:43:23 | 4,644               | 3,060 | 65.89% | 1,321            | 28.45%    | 203              | 4.37%     | 42               | 0.90%     | 17    | 0.37% |  |