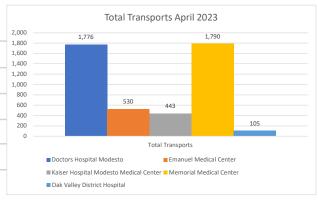

## **Stanislaus OES APOT**

Date Range: 04/01/2023 to 04/30/2023 **Provider(s):** AMR, Patterson, Oak Valley, Westside

| Destination                                             | 90th %  | Total<br>Transports | Total | %      | Total<br>Between | % Between | Total<br>Between | % Between | Total<br>Between | % Between | Total | %     |  |
|---------------------------------------------------------|---------|---------------------|-------|--------|------------------|-----------|------------------|-----------|------------------|-----------|-------|-------|--|
|                                                         |         |                     | <= 20 | <= 20  | 21 - 60          | 21 - 60   | 61 - 120         | 61 - 120  | 121 - 180        | 121 - 180 | > 180 | > 180 |  |
| <u>Doctors Hospital Modesto</u>                         | 0:51:55 | 1,776               | 1,088 | 61.26% | 536              | 30.18%    | 98               | 5.52%     | 37               | 2.08%     | 16    | 0.90% |  |
| Emanuel Medical Center                                  | 0:43:00 | 530                 | 283   | 53.40% | 231              | 43.58%    | 14               | 2.64%     | 1                | 0.19%     | 1     | 0.19% |  |
| <u>Kaiser Hospital Modesto</u><br><u>Medical Center</u> | 0:41:04 | 443                 | 294   | 66.37% | 129              | 29.12%    | 19               | 4.29%     | 1                | 0.23%     | 0     | 0.00% |  |
| Memorial Medical Center                                 | 0:38:39 | 1,790               | 1,297 | 72.46% | 418              | 23.35%    | 72               | 4.02%     | 3                | 0.17%     | 0     | 0.00% |  |
| Oak Valley District Hospital                            | 0:17:44 | 105                 | 98    | 93.33% | 7                | 6.67%     | 0                | 0.00%     | 0                | 0.00%     | 0     | 0.00% |  |
| Stanislaus OES Totals                                   | 0:43:23 | 4,644               | 3,060 | 65.89% | 1,321            | 28.45%    | 203              | 4.37%     | 42               | 0.90%     | 17    | 0.37% |  |