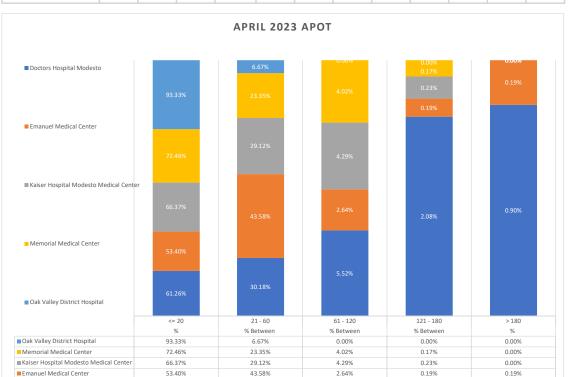

## **Stanislaus OES APOT**

Date Range: 04/01/2023 to 04/30/2023 **Provider(s):** AMR, Patterson, Oak Valley, Westside

| Destination                                             | 90th %  | Total<br>Transports | Total | %      | Total<br>Between | % Between | Total<br>Between | % Between | Total<br>Between | % Between | Total | %     |  |
|---------------------------------------------------------|---------|---------------------|-------|--------|------------------|-----------|------------------|-----------|------------------|-----------|-------|-------|--|
|                                                         |         |                     | <= 20 | <= 20  | 21 - 60          | 21 - 60   | 61 - 120         | 61 - 120  | 121 - 180        | 121 - 180 | > 180 | > 180 |  |
| <u>Doctors Hospital Modesto</u>                         | 0:51:55 | 1,776               | 1,088 | 61.26% | 536              | 30.18%    | 98               | 5.52%     | 37               | 2.08%     | 16    | 0.90% |  |
| Emanuel Medical Center                                  | 0:43:00 | 530                 | 283   | 53.40% | 231              | 43.58%    | 14               | 2.64%     | 1                | 0.19%     | 1     | 0.19% |  |
| <u>Kaiser Hospital Modesto</u><br><u>Medical Center</u> | 0:41:04 | 443                 | 294   | 66.37% | 129              | 29.12%    | 19               | 4.29%     | 1                | 0.23%     | 0     | 0.00% |  |
| Memorial Medical Center                                 | 0:38:39 | 1,790               | 1,297 | 72.46% | 418              | 23.35%    | 72               | 4.02%     | 3                | 0.17%     | 0     | 0.00% |  |
| Oak Valley District Hospital                            | 0:17:44 | 105                 | 98    | 93.33% | 7                | 6.67%     | 0                | 0.00%     | 0                | 0.00%     | 0     | 0.00% |  |
| Stanislaus OES Totals                                   | 0:43:23 | 4,644               | 3,060 | 65.89% | 1,321            | 28.45%    | 203              | 4.37%     | 42               | 0.90%     | 17    | 0.37% |  |

30.18%

5.52%

2.08%

0.90%

■ Doctors Hospital Modesto

61.26%

• 90th % is the response time for 9 out of 10 calls.