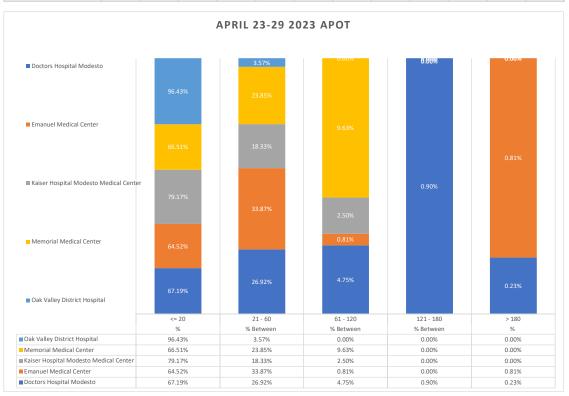

## **Stanislaus OES APOT**

Date Range: 04/23/2023 to 04/29/2023 **Provider(s):** AMR, Patterson, Oak Valley, Westside

| Destination                               | 90th %  | Total<br>Transports | Total | %      | Total<br>Between | % Between | Total<br>Between | % Between | Total<br>Between | % Between | Total | %     |
|-------------------------------------------|---------|---------------------|-------|--------|------------------|-----------|------------------|-----------|------------------|-----------|-------|-------|
|                                           |         |                     | <= 20 | <= 20  | 21 - 60          | 21 - 60   | 61 - 120         | 61 - 120  | 121 - 180        | 121 - 180 | > 180 | > 180 |
| <u>Doctors Hospital Modesto</u>           | 0:43:22 | 442                 | 297   | 67.19% | 119              | 26.92%    | 21               | 4.75%     | 4                | 0.90%     | 1     | 0.23% |
| Emanuel Medical Center                    | 0:35:00 | 124                 | 80    | 64.52% | 42               | 33.87%    | 1                | 0.81%     | 0                | 0.00%     | 1     | 0.81% |
| Kaiser Hospital Modesto<br>Medical Center | 0:32:26 | 120                 | 95    | 79.17% | 22               | 18.33%    | 3                | 2.50%     | 0                | 0.00%     | 0     | 0.00% |
| Memorial Medical Center                   | 0:56:51 | 436                 | 290   | 66.51% | 104              | 23.85%    | 42               | 9.63%     | 0                | 0.00%     | 0     | 0.00% |
| Oak Valley District Hospital              | 0:10:28 | 28                  | 27    | 96.43% | 1                | 3.57%     | 0                | 0.00%     | 0                | 0.00%     | 0     | 0.00% |
| Stanislaus OES Total                      | 0:45:19 | 1,150               | 789   | 68.61% | 288              | 25.04%    | 67               | 5.83%     | 4                | 0.35%     | 2     | 0.17% |