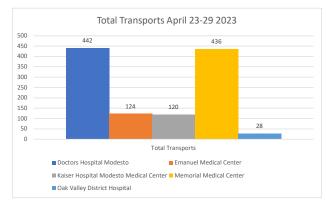

## **Stanislaus OES APOT**

Date Range: 04/23/2023 to 04/29/2023 **Provider(s):** AMR, Patterson, Oak Valley, Westside

| Destination                               | 90th %  | Total<br>Transports | Total | %      | Total<br>Between | % Between | Total<br>Between | % Between | Total<br>Between | % Between | Total | %     |
|-------------------------------------------|---------|---------------------|-------|--------|------------------|-----------|------------------|-----------|------------------|-----------|-------|-------|
|                                           |         |                     | <= 20 | <= 20  | 21 - 60          | 21 - 60   | 61 - 120         | 61 - 120  | 121 - 180        | 121 - 180 | > 180 | > 180 |
| <u>Doctors Hospital Modesto</u>           | 0:43:22 | 442                 | 297   | 67.19% | 119              | 26.92%    | 21               | 4.75%     | 4                | 0.90%     | 1     | 0.23% |
| Emanuel Medical Center                    | 0:35:00 | 124                 | 80    | 64.52% | 42               | 33.87%    | 1                | 0.81%     | 0                | 0.00%     | 1     | 0.81% |
| Kaiser Hospital Modesto<br>Medical Center | 0:32:26 | 120                 | 95    | 79.17% | 22               | 18.33%    | 3                | 2.50%     | 0                | 0.00%     | 0     | 0.00% |
| Memorial Medical Center                   | 0:56:51 | 436                 | 290   | 66.51% | 104              | 23.85%    | 42               | 9.63%     | 0                | 0.00%     | 0     | 0.00% |
| Oak Valley District Hospital              | 0:10:28 | 28                  | 27    | 96.43% | 1                | 3.57%     | 0                | 0.00%     | 0                | 0.00%     | 0     | 0.00% |
| Stanislaus OES Total                      | 0:45:19 | 1,150               | 789   | 68.61% | 288              | 25.04%    | 67               | 5.83%     | 4                | 0.35%     | 2     | 0.17% |