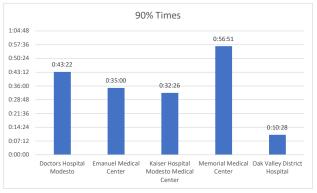

## **Stanislaus OES APOT**

Date Range: 04/23/2023 to 04/29/2023 **Provider(s):** AMR, Patterson, Oak Valley, Westside

| Destination                               | 90th %  | Total<br>Transports | Total | %      | Total<br>Between | % Between | Total<br>Between | % Between | Total<br>Between | % Between | Total | %     |
|-------------------------------------------|---------|---------------------|-------|--------|------------------|-----------|------------------|-----------|------------------|-----------|-------|-------|
|                                           |         |                     | <= 20 | <= 20  | 21 - 60          | 21 - 60   | 61 - 120         | 61 - 120  | 121 - 180        | 121 - 180 | > 180 | > 180 |
| <u>Doctors Hospital Modesto</u>           | 0:43:22 | 442                 | 297   | 67.19% | 119              | 26.92%    | 21               | 4.75%     | 4                | 0.90%     | 1     | 0.23% |
| Emanuel Medical Center                    | 0:35:00 | 124                 | 80    | 64.52% | 42               | 33.87%    | 1                | 0.81%     | 0                | 0.00%     | 1     | 0.81% |
| Kaiser Hospital Modesto<br>Medical Center | 0:32:26 | 120                 | 95    | 79.17% | 22               | 18.33%    | 3                | 2.50%     | 0                | 0.00%     | 0     | 0.00% |
| Memorial Medical Center                   | 0:56:51 | 436                 | 290   | 66.51% | 104              | 23.85%    | 42               | 9.63%     | 0                | 0.00%     | 0     | 0.00% |
| Oak Valley District Hospital              | 0:10:28 | 28                  | 27    | 96.43% | 1                | 3.57%     | 0                | 0.00%     | 0                | 0.00%     | 0     | 0.00% |
| Stanislaus OES Total                      | 0:45:19 | 1,150               | 789   | 68.61% | 288              | 25.04%    | 67               | 5.83%     | 4                | 0.35%     | 2     | 0.17% |

• 90th % is the response time for 9 out of 10 calls.