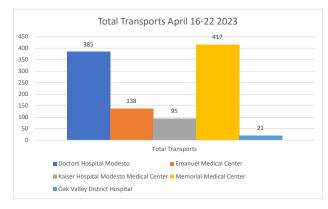

## **Stanislaus OES APOT**

Date Range: 04/16/2023 to 04/22/2023 **Provider(s):** AMR, Patterson, Oak Valley, Westside

| Destination                                             | 90th %  | Total<br>Transports | Total | %      | Total<br>Between | % Between | Total<br>Between | % Between | Total<br>Between | % Between | Total | %     |
|---------------------------------------------------------|---------|---------------------|-------|--------|------------------|-----------|------------------|-----------|------------------|-----------|-------|-------|
|                                                         |         |                     | <= 20 | <= 20  | 21 - 60          | 21 - 60   | 61 - 120         | 61 - 120  | 121 - 180        | 121 - 180 | > 180 | > 180 |
| <u>Doctors Hospital Modesto</u>                         | 0:37:19 | 385                 | 245   | 63.64% | 126              | 32.73%    | 12               | 3.12%     | 2                | 0.52%     | 0     | 0.00% |
| Emanuel Medical Center                                  | 0:42:50 | 138                 | 58    | 42.03% | 79               | 57.25%    | 1                | 0.72%     | 0                | 0.00%     | 0     | 0.00% |
| <u>Kaiser Hospital Modesto</u><br><u>Medical Center</u> | 0:48:43 | 95                  | 54    | 56.84% | 35               | 36.84%    | 5                | 5.26%     | 1                | 1.05%     | 0     | 0.00% |
| Memorial Medical Center                                 | 0:36:51 | 417                 | 307   | 73.62% | 99               | 23.74%    | 10               | 2.40%     | 1                | 0.24%     | 0     | 0.00% |
| Oak Valley District Hospital                            | 0:09:57 | 21                  | 20    | 95.24% | 1                | 4.76%     | 0                | 0.00%     | 0                | 0.00%     | 0     | 0.00% |
| Stanislaus OES Total                                    | 0:40:23 | 1,056               | 684   | 64.77% | 340              | 32.20%    | 28               | 2.65%     | 4                | 0.38%     | 0     | 0.00% |