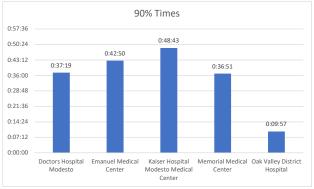

## **Stanislaus OES APOT**

Date Range: 04/16/2023 to 04/22/2023 **Provider(s):** AMR, Patterson, Oak Valley, Westside

| Destination                                             | 90th %  | Total<br>Transports | Total | %      | Total<br>Between | % Between | Total<br>Between | % Between | Total<br>Between | % Between | Total | %     |
|---------------------------------------------------------|---------|---------------------|-------|--------|------------------|-----------|------------------|-----------|------------------|-----------|-------|-------|
|                                                         |         |                     | <= 20 | <= 20  | 21 - 60          | 21 - 60   | 61 - 120         | 61 - 120  | 121 - 180        | 121 - 180 | > 180 | > 180 |
| <u>Doctors Hospital Modesto</u>                         | 0:37:19 | 385                 | 245   | 63.64% | 126              | 32.73%    | 12               | 3.12%     | 2                | 0.52%     | 0     | 0.00% |
| Emanuel Medical Center                                  | 0:42:50 | 138                 | 58    | 42.03% | 79               | 57.25%    | 1                | 0.72%     | 0                | 0.00%     | 0     | 0.00% |
| <u>Kaiser Hospital Modesto</u><br><u>Medical Center</u> | 0:48:43 | 95                  | 54    | 56.84% | 35               | 36.84%    | 5                | 5.26%     | 1                | 1.05%     | 0     | 0.00% |
| Memorial Medical Center                                 | 0:36:51 | 417                 | 307   | 73.62% | 99               | 23.74%    | 10               | 2.40%     | 1                | 0.24%     | 0     | 0.00% |
| Oak Valley District Hospital                            | 0:09:57 | 21                  | 20    | 95.24% | 1                | 4.76%     | 0                | 0.00%     | 0                | 0.00%     | 0     | 0.00% |
| Stanislaus OES Total                                    | 0:40:23 | 1,056               | 684   | 64.77% | 340              | 32.20%    | 28               | 2.65%     | 4                | 0.38%     | 0     | 0.00% |

• 90th % is the response time for 9 out of 10 calls.