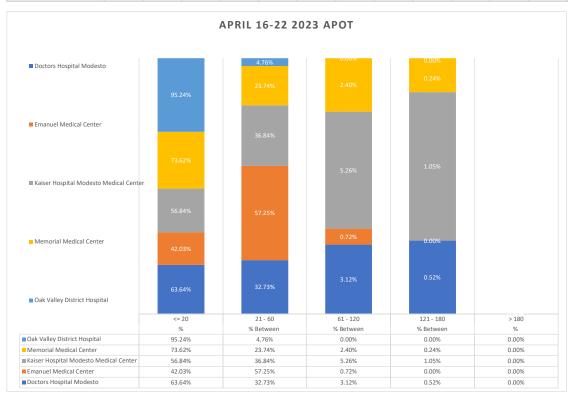

## **Stanislaus OES APOT**

Date Range: 04/16/2023 to 04/22/2023 **Provider(s):** AMR, Patterson, Oak Valley, Westside

| Destination                                             | 90th %  | Total<br>Transports | Total | %      | Total<br>Between | % Between | Total<br>Between | % Between | Total<br>Between | % Between | Total | %     |
|---------------------------------------------------------|---------|---------------------|-------|--------|------------------|-----------|------------------|-----------|------------------|-----------|-------|-------|
|                                                         |         |                     | <= 20 | <= 20  | 21 - 60          | 21 - 60   | 61 - 120         | 61 - 120  | 121 - 180        | 121 - 180 | > 180 | > 180 |
| <u>Doctors Hospital Modesto</u>                         | 0:37:19 | 385                 | 245   | 63.64% | 126              | 32.73%    | 12               | 3.12%     | 2                | 0.52%     | 0     | 0.00% |
| Emanuel Medical Center                                  | 0:42:50 | 138                 | 58    | 42.03% | 79               | 57.25%    | 1                | 0.72%     | 0                | 0.00%     | 0     | 0.00% |
| <u>Kaiser Hospital Modesto</u><br><u>Medical Center</u> | 0:48:43 | 95                  | 54    | 56.84% | 35               | 36.84%    | 5                | 5.26%     | 1                | 1.05%     | 0     | 0.00% |
| Memorial Medical Center                                 | 0:36:51 | 417                 | 307   | 73.62% | 99               | 23.74%    | 10               | 2.40%     | 1                | 0.24%     | 0     | 0.00% |
| Oak Valley District Hospital                            | 0:09:57 | 21                  | 20    | 95.24% | 1                | 4.76%     | 0                | 0.00%     | 0                | 0.00%     | 0     | 0.00% |
| Stanislaus OES Total                                    | 0:40:23 | 1,056               | 684   | 64.77% | 340              | 32.20%    | 28               | 2.65%     | 4                | 0.38%     | 0     | 0.00% |