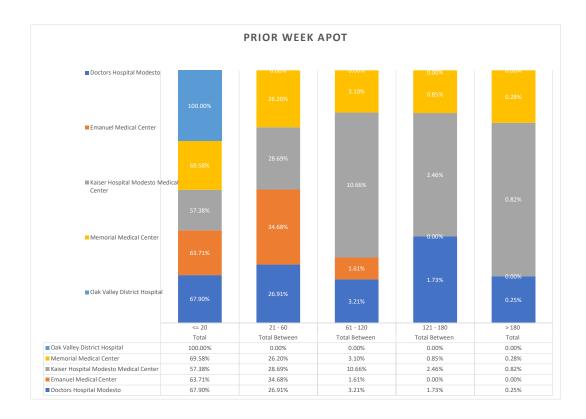

## **Stanislaus OES APOT**

Date Range:07/31/2022 to 08/06/2022 **Provider(s):** AMR, Patterson, Oak Valley, Westside

| Destination                               | 90th %  | Total<br>Transports | Total | %       | Total<br>Between | % Between | Total<br>Between | % Between | Total<br>Between | % Between | Total | %     |
|-------------------------------------------|---------|---------------------|-------|---------|------------------|-----------|------------------|-----------|------------------|-----------|-------|-------|
|                                           |         |                     | <= 20 | <= 20   | 21 - 60          | 21 - 60   | 61 - 120         | 61 - 120  | 121 - 180        | 121 - 180 | > 180 | > 180 |
| Doctors Hospital Modesto                  | 0:44:00 | 405                 | 275   | 67.90%  | 109              | 26.91%    | 13               | 3.21%     | 7                | 1.73%     | 1     | 0.25% |
| Emanuel Medical Center                    | 0:39:02 | 124                 | 79    | 63.71%  | 43               | 34.68%    | 2                | 1.61%     | 0                | 0.00%     | 0     | 0.00% |
| Kaiser Hospital Modesto<br>Medical Center | 1:15:23 | 122                 | 70    | 57.38%  | 35               | 28.69%    | 13               | 10.66%    | 3                | 2.46%     | 1     | 0.82% |
| Memorial Medical Center                   | 0:40:49 | 355                 | 247   | 69.58%  | 93               | 26.20%    | 11               | 3.10%     | 3                | 0.85%     | 1     | 0.28% |
| Oak Valley District Hospital              | 0:14:05 | 11                  | 11    | 100.00% | 0                | 0.00%     | 0                | 0.00%     | 0                | 0.00%     | 0     | 0.00% |