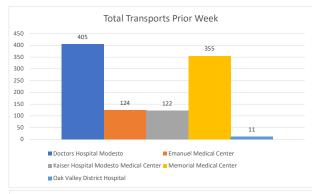

## **Stanislaus OES APOT**

Date Range:07/31/2022 to 08/06/2022 **Provider(s):** AMR, Patterson, Oak Valley, Westside

| Destination                               | 90th %  | Total<br>Transports | Total | %       | Total<br>Between | % Between | Total<br>Between | % Between | Total<br>Between | % Between | Total | %     |
|-------------------------------------------|---------|---------------------|-------|---------|------------------|-----------|------------------|-----------|------------------|-----------|-------|-------|
|                                           |         |                     | <= 20 | <= 20   | 21 - 60          | 21 - 60   | 61 - 120         | 61 - 120  | 121 - 180        | 121 - 180 | > 180 | > 180 |
| Doctors Hospital Modesto                  | 0:44:00 | 405                 | 275   | 67.90%  | 109              | 26.91%    | 13               | 3.21%     | 7                | 1.73%     | 1     | 0.25% |
| Emanuel Medical Center                    | 0:39:02 | 124                 | 79    | 63.71%  | 43               | 34.68%    | 2                | 1.61%     | 0                | 0.00%     | 0     | 0.00% |
| Kaiser Hospital Modesto<br>Medical Center | 1:15:23 | 122                 | 70    | 57.38%  | 35               | 28.69%    | 13               | 10.66%    | 3                | 2.46%     | 1     | 0.82% |
| Memorial Medical Center                   | 0:40:49 | 355                 | 247   | 69.58%  | 93               | 26.20%    | 11               | 3.10%     | 3                | 0.85%     | 1     | 0.28% |
| Oak Valley District Hospital              | 0:14:05 | 11                  | 11    | 100.00% | 0                | 0.00%     | 0                | 0.00%     | 0                | 0.00%     | 0     | 0.00% |