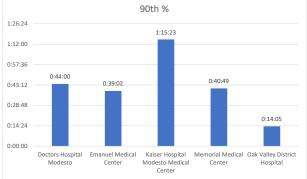

## **Stanislaus OES APOT**

Date Range:07/31/2022 to 08/06/2022 **Provider(s):** AMR, Patterson, Oak Valley, Westside

| Destination                               | 90th %  | Total<br>Transports | Total | %       | Total<br>Between | % Between | Total<br>Between | % Between | Total<br>Between | % Between | Total | %     |
|-------------------------------------------|---------|---------------------|-------|---------|------------------|-----------|------------------|-----------|------------------|-----------|-------|-------|
|                                           |         |                     | <= 20 | <= 20   | 21 - 60          | 21 - 60   | 61 - 120         | 61 - 120  | 121 - 180        | 121 - 180 | > 180 | > 180 |
| Doctors Hospital Modesto                  | 0:44:00 | 405                 | 275   | 67.90%  | 109              | 26.91%    | 13               | 3.21%     | 7                | 1.73%     | 1     | 0.25% |
| Emanuel Medical Center                    | 0:39:02 | 124                 | 79    | 63.71%  | 43               | 34.68%    | 2                | 1.61%     | 0                | 0.00%     | 0     | 0.00% |
| Kaiser Hospital Modesto<br>Medical Center | 1:15:23 | 122                 | 70    | 57.38%  | 35               | 28.69%    | 13               | 10.66%    | 3                | 2.46%     | 1     | 0.82% |
| Memorial Medical Center                   | 0:40:49 | 355                 | 247   | 69.58%  | 93               | 26.20%    | 11               | 3.10%     | 3                | 0.85%     | 1     | 0.28% |
| Oak Valley District Hospital              | 0:14:05 | 11                  | 11    | 100.00% | 0                | 0.00%     | 0                | 0.00%     | 0                | 0.00%     | 0     | 0.00% |

 $\bullet$  90th % is the response time for 9 out of 10 calls.