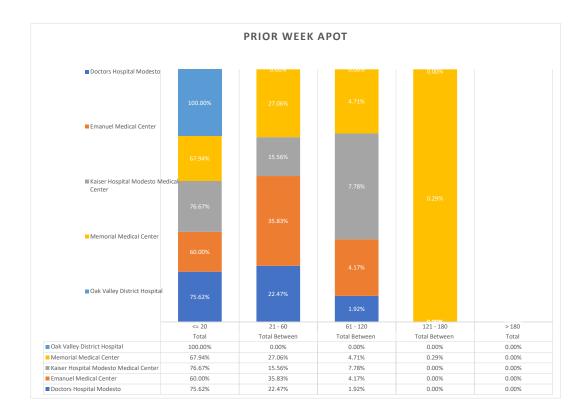

## **Stanislaus OES APOT**

Date Range:07/24/2022 to 07/30/2022 **Provider(s):** AMR, Patterson, Oak Valley, Westside

| Destination                               | 90th %  | Total<br>Transports | Total | %       | Total<br>Between | % Between | Total<br>Between | % Between | Total<br>Between | % Between | Total | %     |
|-------------------------------------------|---------|---------------------|-------|---------|------------------|-----------|------------------|-----------|------------------|-----------|-------|-------|
|                                           |         |                     | <= 20 | <= 20   | 21 - 60          | 21 - 60   | 61 - 120         | 61 - 120  | 121 - 180        | 121 - 180 | > 180 | > 180 |
| Doctors Hospital Modesto                  | 0:29:00 | 365                 | 276   | 75.62%  | 82               | 22.47%    | 7                | 1.92%     | 0                | 0.00%     | 0     | 0.00% |
| Emanuel Medical Center                    | 0:44:45 | 120                 | 72    | 60.00%  | 43               | 35.83%    | 5                | 4.17%     | 0                | 0.00%     | 0     | 0.00% |
| Kaiser Hospital Modesto<br>Medical Center | 0:49:34 | 90                  | 69    | 76.67%  | 14               | 15.56%    | 7                | 7.78%     | 0                | 0.00%     | 0     | 0.00% |
| Memorial Medical Center                   | 0:43:44 | 340                 | 231   | 67.94%  | 92               | 27.06%    | 16               | 4.71%     | 1                | 0.29%     | 0     | 0.00% |
| Oak Valley District Hospital              | 0:13:47 | 11                  | 11    | 100.00% | 0                | 0.00%     | 0                | 0.00%     | 0                | 0.00%     | 0     | 0.00% |