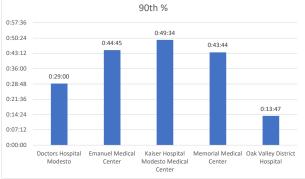

## **Stanislaus OES APOT**

Date Range:07/24/2022 to 07/30/2022 **Provider(s):** AMR, Patterson, Oak Valley, Westside

| Destination                               | 90th %  | Total<br>Transports | Total | %       | Total<br>Between | % Between | Total<br>Between | % Between | Total<br>Between | % Between | Total | %     |
|-------------------------------------------|---------|---------------------|-------|---------|------------------|-----------|------------------|-----------|------------------|-----------|-------|-------|
|                                           |         |                     | <= 20 | <= 20   | 21 - 60          | 21 - 60   | 61 - 120         | 61 - 120  | 121 - 180        | 121 - 180 | > 180 | > 180 |
| Doctors Hospital Modesto                  | 0:29:00 | 365                 | 276   | 75.62%  | 82               | 22.47%    | 7                | 1.92%     | 0                | 0.00%     | 0     | 0.00% |
| Emanuel Medical Center                    | 0:44:45 | 120                 | 72    | 60.00%  | 43               | 35.83%    | 5                | 4.17%     | 0                | 0.00%     | 0     | 0.00% |
| Kaiser Hospital Modesto<br>Medical Center | 0:49:34 | 90                  | 69    | 76.67%  | 14               | 15.56%    | 7                | 7.78%     | 0                | 0.00%     | 0     | 0.00% |
| Memorial Medical Center                   | 0:43:44 | 340                 | 231   | 67.94%  | 92               | 27.06%    | 16               | 4.71%     | 1                | 0.29%     | 0     | 0.00% |
| Oak Valley District Hospital              | 0:13:47 | 11                  | 11    | 100.00% | 0                | 0.00%     | 0                | 0.00%     | 0                | 0.00%     | 0     | 0.00% |

 $\bullet$  90th % is the response time for 9 out of 10 calls.