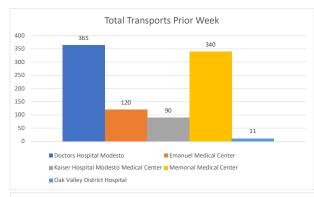

## **Stanislaus OES APOT**

Date Range:07/24/2022 to 07/30/2022 **Provider(s):** AMR, Patterson, Oak Valley, Westside

| Destination                               | 90th %  | Total<br>Transports | Total | %       | Total<br>Between | % Between | Total<br>Between | % Between | Total<br>Between | % Between | Total | %     |
|-------------------------------------------|---------|---------------------|-------|---------|------------------|-----------|------------------|-----------|------------------|-----------|-------|-------|
|                                           |         |                     | <= 20 | <= 20   | 21 - 60          | 21 - 60   | 61 - 120         | 61 - 120  | 121 - 180        | 121 - 180 | > 180 | > 180 |
| Doctors Hospital Modesto                  | 0:29:00 | 365                 | 276   | 75.62%  | 82               | 22.47%    | 7                | 1.92%     | 0                | 0.00%     | 0     | 0.00% |
| Emanuel Medical Center                    | 0:44:45 | 120                 | 72    | 60.00%  | 43               | 35.83%    | 5                | 4.17%     | 0                | 0.00%     | 0     | 0.00% |
| Kaiser Hospital Modesto<br>Medical Center | 0:49:34 | 90                  | 69    | 76.67%  | 14               | 15.56%    | 7                | 7.78%     | 0                | 0.00%     | 0     | 0.00% |
| Memorial Medical Center                   | 0:43:44 | 340                 | 231   | 67.94%  | 92               | 27.06%    | 16               | 4.71%     | 1                | 0.29%     | 0     | 0.00% |
| Oak Valley District Hospital              | 0:13:47 | 11                  | 11    | 100.00% | 0                | 0.00%     | 0                | 0.00%     | 0                | 0.00%     | 0     | 0.00% |