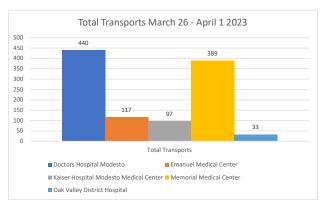

## **Stanislaus OES APOT**

Date Range: 03/26/2023 to 04/01/2023 **Provider(s):** AMR, Patterson, Oak Valley, Westside

| Destination                                             | 90th %  | Total<br>Transports | Total | %       | Total<br>Between | % Between | Total<br>Between | % Between | Total<br>Between | % Between | Total | %     |
|---------------------------------------------------------|---------|---------------------|-------|---------|------------------|-----------|------------------|-----------|------------------|-----------|-------|-------|
|                                                         |         |                     | <= 20 | <= 20   | 21 - 60          | 21 - 60   | 61 - 120         | 61 - 120  | 121 - 180        | 121 - 180 | > 180 | > 180 |
| <u>Doctors Hospital Modesto</u>                         | 0:43:19 | 440                 | 299   | 67.95%  | 120              | 27.27%    | 20               | 4.55%     | 1                | 0.23%     | 0     | 0.00% |
| Emanuel Medical Center                                  | 0:42:03 | 117                 | 69    | 58.97%  | 43               | 36.75%    | 5                | 4.27%     | 0                | 0.00%     | 0     | 0.00% |
| <u>Kaiser Hospital Modesto</u><br><u>Medical Center</u> | 0:23:15 | 97                  | 73    | 75.26%  | 23               | 23.71%    | 1                | 1.03%     | 0                | 0.00%     | 0     | 0.00% |
| Memorial Medical Center                                 | 0:36:18 | 389                 | 288   | 74.04%  | 88               | 22.62%    | 13               | 3.34%     | 0                | 0.00%     | 0     | 0.00% |
| Oak Valley District Hospital                            | 0:11:36 | 33                  | 33    | 100.00% | 0                | 0.00%     | 0                | 0.00%     | 0                | 0.00%     | 0     | 0.00% |
| Stanislaus OES Total                                    | 0:36:27 | 1,076               | 762   | 70.82%  | 274              | 25.46%    | 39               | 3.62%     | 1                | 0.09%     | 0     | 0.00% |