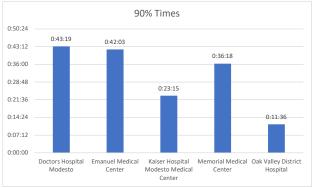

## **Stanislaus OES APOT**

Date Range: 03/26/2023 to 04/01/2023 **Provider(s):** AMR, Patterson, Oak Valley, Westside

| Destination                                             | 90th %  | Total<br>Transports | Total | %       | Total<br>Between | % Between | Total<br>Between | % Between | Total<br>Between | % Between | Total | %     |
|---------------------------------------------------------|---------|---------------------|-------|---------|------------------|-----------|------------------|-----------|------------------|-----------|-------|-------|
|                                                         |         |                     | <= 20 | <= 20   | 21 - 60          | 21 - 60   | 61 - 120         | 61 - 120  | 121 - 180        | 121 - 180 | > 180 | > 180 |
| <u>Doctors Hospital Modesto</u>                         | 0:43:19 | 440                 | 299   | 67.95%  | 120              | 27.27%    | 20               | 4.55%     | 1                | 0.23%     | 0     | 0.00% |
| Emanuel Medical Center                                  | 0:42:03 | 117                 | 69    | 58.97%  | 43               | 36.75%    | 5                | 4.27%     | 0                | 0.00%     | 0     | 0.00% |
| <u>Kaiser Hospital Modesto</u><br><u>Medical Center</u> | 0:23:15 | 97                  | 73    | 75.26%  | 23               | 23.71%    | 1                | 1.03%     | 0                | 0.00%     | 0     | 0.00% |
| Memorial Medical Center                                 | 0:36:18 | 389                 | 288   | 74.04%  | 88               | 22.62%    | 13               | 3.34%     | 0                | 0.00%     | 0     | 0.00% |
| Oak Valley District Hospital                            | 0:11:36 | 33                  | 33    | 100.00% | 0                | 0.00%     | 0                | 0.00%     | 0                | 0.00%     | 0     | 0.00% |
| Stanislaus OES Total                                    | 0:36:27 | 1,076               | 762   | 70.82%  | 274              | 25.46%    | 39               | 3.62%     | 1                | 0.09%     | 0     | 0.00% |

• 90th % is the response time for 9 out of 10 calls.