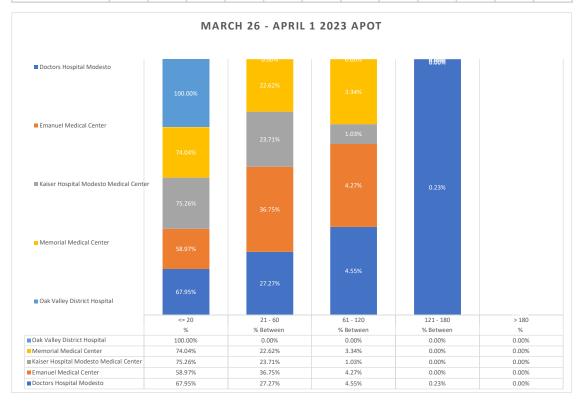

## **Stanislaus OES APOT**

Date Range: 03/26/2023 to 04/01/2023 **Provider(s):** AMR, Patterson, Oak Valley, Westside

| Destination                                             | 90th %  | Total<br>Transports | Total | %       | Total<br>Between | % Between | Total<br>Between | % Between | Total<br>Between | % Between | Total | %     |
|---------------------------------------------------------|---------|---------------------|-------|---------|------------------|-----------|------------------|-----------|------------------|-----------|-------|-------|
|                                                         |         |                     | <= 20 | <= 20   | 21 - 60          | 21 - 60   | 61 - 120         | 61 - 120  | 121 - 180        | 121 - 180 | > 180 | > 180 |
| <u>Doctors Hospital Modesto</u>                         | 0:43:19 | 440                 | 299   | 67.95%  | 120              | 27.27%    | 20               | 4.55%     | 1                | 0.23%     | 0     | 0.00% |
| Emanuel Medical Center                                  | 0:42:03 | 117                 | 69    | 58.97%  | 43               | 36.75%    | 5                | 4.27%     | 0                | 0.00%     | 0     | 0.00% |
| <u>Kaiser Hospital Modesto</u><br><u>Medical Center</u> | 0:23:15 | 97                  | 73    | 75.26%  | 23               | 23.71%    | 1                | 1.03%     | 0                | 0.00%     | 0     | 0.00% |
| Memorial Medical Center                                 | 0:36:18 | 389                 | 288   | 74.04%  | 88               | 22.62%    | 13               | 3.34%     | 0                | 0.00%     | 0     | 0.00% |
| Oak Valley District Hospital                            | 0:11:36 | 33                  | 33    | 100.00% | 0                | 0.00%     | 0                | 0.00%     | 0                | 0.00%     | 0     | 0.00% |
| Stanislaus OES Total                                    | 0:36:27 | 1,076               | 762   | 70.82%  | 274              | 25.46%    | 39               | 3.62%     | 1                | 0.09%     | 0     | 0.00% |