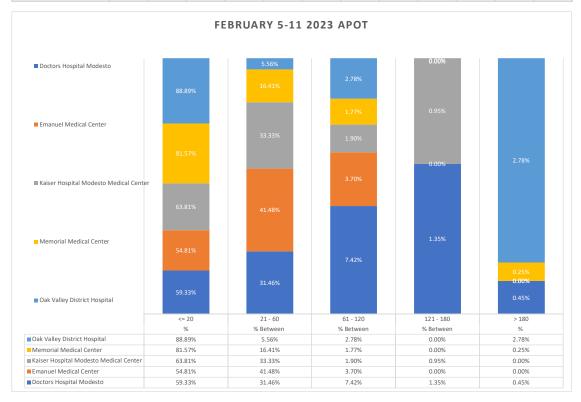

## **Stanislaus OES APOT**

Date Range: 02/05/2023 to 02/11/2023 **Provider(s):** AMR, Patterson, Oak Valley, Westside

| Destination                                             | 90th %  | Total<br>Transports | Total | %      | Total<br>Between | % Between | Total<br>Between | % Between | Total<br>Between | % Between | Total | %     |
|---------------------------------------------------------|---------|---------------------|-------|--------|------------------|-----------|------------------|-----------|------------------|-----------|-------|-------|
|                                                         |         |                     | <= 20 | <= 20  | 21 - 60          | 21 - 60   | 61 - 120         | 61 - 120  | 121 - 180        | 121 - 180 | > 180 | > 180 |
| Doctors Hospital Modesto                                | 0:56:58 | 445                 | 264   | 59.33% | 140              | 31.46%    | 33               | 7.42%     | 6                | 1.35%     | 2     | 0.45% |
| Emanuel Medical Center                                  | 0:46:02 | 135                 | 74    | 54.81% | 56               | 41.48%    | 5                | 3.70%     | 0                | 0.00%     | 0     | 0.00% |
| <u>Kaiser Hospital Modesto</u><br><u>Medical Center</u> | 0:39:06 | 105                 | 67    | 63.81% | 35               | 33.33%    | 2                | 1.90%     | 1                | 0.95%     | 0     | 0.00% |
| Memorial Medical Center                                 | 0:28:45 | 396                 | 323   | 81.57% | 65               | 16.41%    | 7                | 1.77%     | 0                | 0.00%     | 1     | 0.25% |
| Oak Valley District Hospital                            | 0:18:42 | 36                  | 32    | 88.89% | 2                | 5.56%     | 1                | 2.78%     | 0                | 0.00%     | 1     | 2.78% |
| Stanislaus OES Total                                    | 0:42:11 | 1,117               | 760   | 68.04% | 298              | 26.68%    | 48               | 4.30%     | 7                | 0.63%     | 4     | 0.36% |