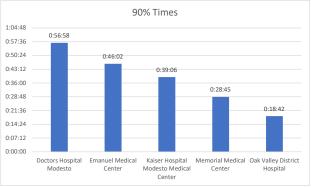

## **Stanislaus OES APOT**

Date Range: 02/05/2023 to 02/11/2023 **Provider(s):** AMR, Patterson, Oak Valley, Westside

| Destination                                             | 90th %  | Total<br>Transports | Total | %      | Total<br>Between | % Between | Total<br>Between | % Between | Total<br>Between | % Between | Total | %     |
|---------------------------------------------------------|---------|---------------------|-------|--------|------------------|-----------|------------------|-----------|------------------|-----------|-------|-------|
|                                                         |         |                     | <= 20 | <= 20  | 21 - 60          | 21 - 60   | 61 - 120         | 61 - 120  | 121 - 180        | 121 - 180 | > 180 | > 180 |
| Doctors Hospital Modesto                                | 0:56:58 | 445                 | 264   | 59.33% | 140              | 31.46%    | 33               | 7.42%     | 6                | 1.35%     | 2     | 0.45% |
| Emanuel Medical Center                                  | 0:46:02 | 135                 | 74    | 54.81% | 56               | 41.48%    | 5                | 3.70%     | 0                | 0.00%     | 0     | 0.00% |
| <u>Kaiser Hospital Modesto</u><br><u>Medical Center</u> | 0:39:06 | 105                 | 67    | 63.81% | 35               | 33.33%    | 2                | 1.90%     | 1                | 0.95%     | 0     | 0.00% |
| Memorial Medical Center                                 | 0:28:45 | 396                 | 323   | 81.57% | 65               | 16.41%    | 7                | 1.77%     | 0                | 0.00%     | 1     | 0.25% |
| Oak Valley District Hospital                            | 0:18:42 | 36                  | 32    | 88.89% | 2                | 5.56%     | 1                | 2.78%     | 0                | 0.00%     | 1     | 2.78% |
| Stanislaus OES Total                                    | 0:42:11 | 1,117               | 760   | 68.04% | 298              | 26.68%    | 48               | 4.30%     | 7                | 0.63%     | 4     | 0.36% |

• 90th % is the response time for 9 out of 10 calls.