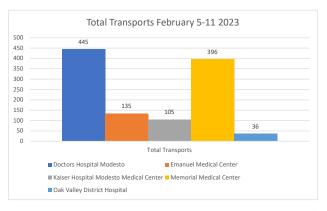

## **Stanislaus OES APOT**

Date Range: 02/05/2023 to 02/11/2023 **Provider(s):** AMR, Patterson, Oak Valley, Westside

| Destination                                             | 90th %  | Total<br>Transports | Total | %      | Total<br>Between | % Between | Total<br>Between | % Between | Total<br>Between | % Between | Total | %     |
|---------------------------------------------------------|---------|---------------------|-------|--------|------------------|-----------|------------------|-----------|------------------|-----------|-------|-------|
|                                                         |         |                     | <= 20 | <= 20  | 21 - 60          | 21 - 60   | 61 - 120         | 61 - 120  | 121 - 180        | 121 - 180 | > 180 | > 180 |
| Doctors Hospital Modesto                                | 0:56:58 | 445                 | 264   | 59.33% | 140              | 31.46%    | 33               | 7.42%     | 6                | 1.35%     | 2     | 0.45% |
| Emanuel Medical Center                                  | 0:46:02 | 135                 | 74    | 54.81% | 56               | 41.48%    | 5                | 3.70%     | 0                | 0.00%     | 0     | 0.00% |
| <u>Kaiser Hospital Modesto</u><br><u>Medical Center</u> | 0:39:06 | 105                 | 67    | 63.81% | 35               | 33.33%    | 2                | 1.90%     | 1                | 0.95%     | 0     | 0.00% |
| Memorial Medical Center                                 | 0:28:45 | 396                 | 323   | 81.57% | 65               | 16.41%    | 7                | 1.77%     | 0                | 0.00%     | 1     | 0.25% |
| Oak Valley District Hospital                            | 0:18:42 | 36                  | 32    | 88.89% | 2                | 5.56%     | 1                | 2.78%     | 0                | 0.00%     | 1     | 2.78% |
| Stanislaus OES Total                                    | 0:42:11 | 1,117               | 760   | 68.04% | 298              | 26.68%    | 48               | 4.30%     | 7                | 0.63%     | 4     | 0.36% |