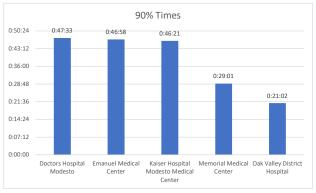

## **Stanislaus OES APOT**

Date Range: 02/26/2023 to 03/04/2023 **Provider(s):** AMR, Patterson, Oak Valley, Westside

| Destination                               | 90th %  | Total<br>Transports | Total | %      | Total<br>Between | % Between | Total<br>Between | % Between | Total<br>Between | % Between | Total | %     |
|-------------------------------------------|---------|---------------------|-------|--------|------------------|-----------|------------------|-----------|------------------|-----------|-------|-------|
|                                           |         |                     | <= 20 | <= 20  | 21 - 60          | 21 - 60   | 61 - 120         | 61 - 120  | 121 - 180        | 121 - 180 | > 180 | > 180 |
| Doctors Hospital Modesto                  | 0:47:33 | 408                 | 255   | 62.50% | 127              | 31.13%    | 22               | 5.39%     | 3                | 0.74%     | 1     | 0.25% |
| Emanuel Medical Center                    | 0:46:58 | 122                 | 66    | 54.10% | 51               | 41.80%    | 5                | 4.10%     | 0                | 0.00%     | 0     | 0.00% |
| Kaiser Hospital Modesto<br>Medical Center | 0:46:21 | 101                 | 63    | 62.38% | 34               | 33.66%    | 4                | 3.96%     | 0                | 0.00%     | 0     | 0.00% |
| Memorial Medical Center                   | 0:29:01 | 373                 | 293   | 78.55% | 72               | 19.30%    | 5                | 1.34%     | 1                | 0.27%     | 2     | 0.54% |
| Oak Valley District Hospital              | 0:21:02 | 35                  | 31    | 88.57% | 3                | 8.57%     | 1                | 2.86%     | 0                | 0.00%     | 0     | 0.00% |
| Stanislaus OES Total                      | 0:42:03 | 1,039               | 708   | 68.14% | 287              | 27.62%    | 37               | 3.56%     | 4                | 0.38%     | 3     | 0.29% |

• 90th % is the response time for 9 out of 10 calls.