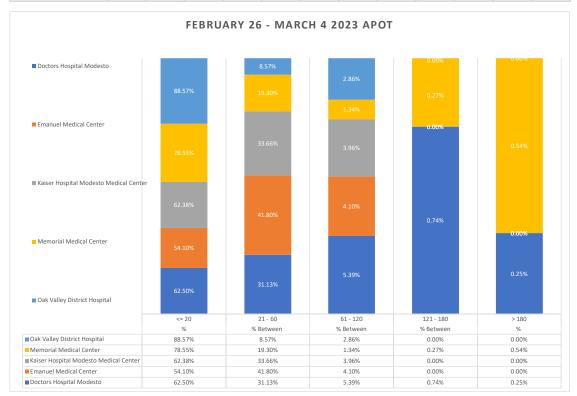

## **Stanislaus OES APOT**

Date Range: 02/26/2023 to 03/04/2023 **Provider(s):** AMR, Patterson, Oak Valley, Westside

| Destination                               | 90th %  | Total<br>Transports | Total | %      | Total<br>Between | % Between | Total<br>Between | % Between | Total<br>Between | % Between | Total | %     |
|-------------------------------------------|---------|---------------------|-------|--------|------------------|-----------|------------------|-----------|------------------|-----------|-------|-------|
|                                           |         |                     | <= 20 | <= 20  | 21 - 60          | 21 - 60   | 61 - 120         | 61 - 120  | 121 - 180        | 121 - 180 | > 180 | > 180 |
| Doctors Hospital Modesto                  | 0:47:33 | 408                 | 255   | 62.50% | 127              | 31.13%    | 22               | 5.39%     | 3                | 0.74%     | 1     | 0.25% |
| Emanuel Medical Center                    | 0:46:58 | 122                 | 66    | 54.10% | 51               | 41.80%    | 5                | 4.10%     | 0                | 0.00%     | 0     | 0.00% |
| Kaiser Hospital Modesto<br>Medical Center | 0:46:21 | 101                 | 63    | 62.38% | 34               | 33.66%    | 4                | 3.96%     | 0                | 0.00%     | 0     | 0.00% |
| Memorial Medical Center                   | 0:29:01 | 373                 | 293   | 78.55% | 72               | 19.30%    | 5                | 1.34%     | 1                | 0.27%     | 2     | 0.54% |
| Oak Valley District Hospital              | 0:21:02 | 35                  | 31    | 88.57% | 3                | 8.57%     | 1                | 2.86%     | 0                | 0.00%     | 0     | 0.00% |
| Stanislaus OES Total                      | 0:42:03 | 1,039               | 708   | 68.14% | 287              | 27.62%    | 37               | 3.56%     | 4                | 0.38%     | 3     | 0.29% |