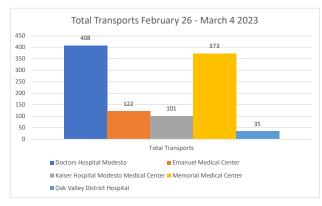

## **Stanislaus OES APOT**

Date Range: 02/26/2023 to 03/04/2023 **Provider(s):** AMR, Patterson, Oak Valley, Westside

| Destination                               | 90th %  | Total<br>Transports | Total | %      | Total<br>Between | % Between | Total<br>Between | % Between | Total<br>Between | % Between | Total | %     |
|-------------------------------------------|---------|---------------------|-------|--------|------------------|-----------|------------------|-----------|------------------|-----------|-------|-------|
|                                           |         |                     | <= 20 | <= 20  | 21 - 60          | 21 - 60   | 61 - 120         | 61 - 120  | 121 - 180        | 121 - 180 | > 180 | > 180 |
| Doctors Hospital Modesto                  | 0:47:33 | 408                 | 255   | 62.50% | 127              | 31.13%    | 22               | 5.39%     | 3                | 0.74%     | 1     | 0.25% |
| Emanuel Medical Center                    | 0:46:58 | 122                 | 66    | 54.10% | 51               | 41.80%    | 5                | 4.10%     | 0                | 0.00%     | 0     | 0.00% |
| Kaiser Hospital Modesto<br>Medical Center | 0:46:21 | 101                 | 63    | 62.38% | 34               | 33.66%    | 4                | 3.96%     | 0                | 0.00%     | 0     | 0.00% |
| Memorial Medical Center                   | 0:29:01 | 373                 | 293   | 78.55% | 72               | 19.30%    | 5                | 1.34%     | 1                | 0.27%     | 2     | 0.54% |
| Oak Valley District Hospital              | 0:21:02 | 35                  | 31    | 88.57% | 3                | 8.57%     | 1                | 2.86%     | 0                | 0.00%     | 0     | 0.00% |
| Stanislaus OES Total                      | 0:42:03 | 1,039               | 708   | 68.14% | 287              | 27.62%    | 37               | 3.56%     | 4                | 0.38%     | 3     | 0.29% |