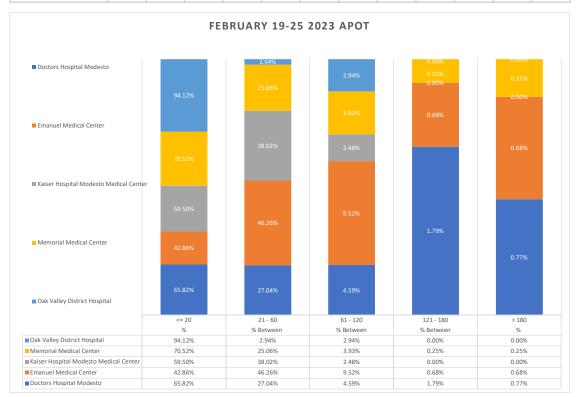

## **Stanislaus OES APOT**

Date Range: 02/19/2023 to 02/25/2023 **Provider(s):** AMR, Patterson, Oak Valley, Westside

| Destination                               | 90th %  | Total<br>Transports | Total | %      | Total<br>Between | % Between | Total<br>Between | % Between | Total<br>Between | % Between | Total | %     |
|-------------------------------------------|---------|---------------------|-------|--------|------------------|-----------|------------------|-----------|------------------|-----------|-------|-------|
|                                           |         |                     | <= 20 | <= 20  | 21 - 60          | 21 - 60   | 61 - 120         | 61 - 120  | 121 - 180        | 121 - 180 | > 180 | > 180 |
| <u>Doctors Hospital Modesto</u>           | 0:48:27 | 392                 | 258   | 65.82% | 106              | 27.04%    | 18               | 4.59%     | 7                | 1.79%     | 3     | 0.77% |
| Emanuel Medical Center                    | 1:02:12 | 147                 | 63    | 42.86% | 68               | 46.26%    | 14               | 9.52%     | 1                | 0.68%     | 1     | 0.68% |
| Kaiser Hospital Modesto<br>Medical Center | 0:41:14 | 121                 | 72    | 59.50% | 46               | 38.02%    | 3                | 2.48%     | 0                | 0.00%     | 0     | 0.00% |
| Memorial Medical Center                   | 0:37:37 | 407                 | 287   | 70.52% | 102              | 25.06%    | 16               | 3.93%     | 1                | 0.25%     | 1     | 0.25% |
| Oak Valley District Hospital              | 0:16:41 | 34                  | 32    | 94.12% | 1                | 2.94%     | 1                | 2.94%     | 0                | 0.00%     | 0     | 0.00% |
| Stanislaus OES Total                      | 0:44:32 | 1,101               | 712   | 64.67% | 323              | 29.34%    | 52               | 4.72%     | 9                | 0.82%     | 5     | 0.45% |