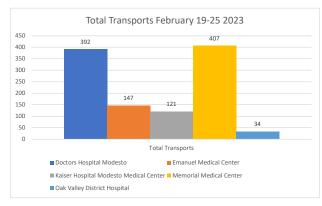

## **Stanislaus OES APOT**

Date Range: 02/19/2023 to 02/25/2023 **Provider(s):** AMR, Patterson, Oak Valley, Westside

| Destination                               | 90th %  | Total<br>Transports | Total | %      | Total<br>Between | % Between | Total<br>Between | % Between | Total<br>Between | % Between | Total | %     |
|-------------------------------------------|---------|---------------------|-------|--------|------------------|-----------|------------------|-----------|------------------|-----------|-------|-------|
|                                           |         |                     | <= 20 | <= 20  | 21 - 60          | 21 - 60   | 61 - 120         | 61 - 120  | 121 - 180        | 121 - 180 | > 180 | > 180 |
| <u>Doctors Hospital Modesto</u>           | 0:48:27 | 392                 | 258   | 65.82% | 106              | 27.04%    | 18               | 4.59%     | 7                | 1.79%     | 3     | 0.77% |
| Emanuel Medical Center                    | 1:02:12 | 147                 | 63    | 42.86% | 68               | 46.26%    | 14               | 9.52%     | 1                | 0.68%     | 1     | 0.68% |
| Kaiser Hospital Modesto<br>Medical Center | 0:41:14 | 121                 | 72    | 59.50% | 46               | 38.02%    | 3                | 2.48%     | 0                | 0.00%     | 0     | 0.00% |
| Memorial Medical Center                   | 0:37:37 | 407                 | 287   | 70.52% | 102              | 25.06%    | 16               | 3.93%     | 1                | 0.25%     | 1     | 0.25% |
| Oak Valley District Hospital              | 0:16:41 | 34                  | 32    | 94.12% | 1                | 2.94%     | 1                | 2.94%     | 0                | 0.00%     | 0     | 0.00% |
| Stanislaus OES Total                      | 0:44:32 | 1,101               | 712   | 64.67% | 323              | 29.34%    | 52               | 4.72%     | 9                | 0.82%     | 5     | 0.45% |