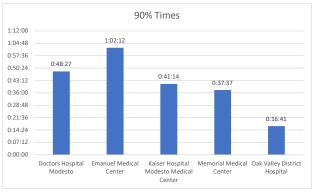

## **Stanislaus OES APOT**

Date Range: 02/19/2023 to 02/25/2023 **Provider(s):** AMR, Patterson, Oak Valley, Westside

| Destination                               | 90th %  | Total<br>Transports | Total | %      | Total<br>Between | % Between | Total<br>Between | % Between | Total<br>Between | % Between | Total | %     |
|-------------------------------------------|---------|---------------------|-------|--------|------------------|-----------|------------------|-----------|------------------|-----------|-------|-------|
|                                           |         |                     | <= 20 | <= 20  | 21 - 60          | 21 - 60   | 61 - 120         | 61 - 120  | 121 - 180        | 121 - 180 | > 180 | > 180 |
| <u>Doctors Hospital Modesto</u>           | 0:48:27 | 392                 | 258   | 65.82% | 106              | 27.04%    | 18               | 4.59%     | 7                | 1.79%     | 3     | 0.77% |
| Emanuel Medical Center                    | 1:02:12 | 147                 | 63    | 42.86% | 68               | 46.26%    | 14               | 9.52%     | 1                | 0.68%     | 1     | 0.68% |
| Kaiser Hospital Modesto<br>Medical Center | 0:41:14 | 121                 | 72    | 59.50% | 46               | 38.02%    | 3                | 2.48%     | 0                | 0.00%     | 0     | 0.00% |
| Memorial Medical Center                   | 0:37:37 | 407                 | 287   | 70.52% | 102              | 25.06%    | 16               | 3.93%     | 1                | 0.25%     | 1     | 0.25% |
| Oak Valley District Hospital              | 0:16:41 | 34                  | 32    | 94.12% | 1                | 2.94%     | 1                | 2.94%     | 0                | 0.00%     | 0     | 0.00% |
| Stanislaus OES Total                      | 0:44:32 | 1,101               | 712   | 64.67% | 323              | 29.34%    | 52               | 4.72%     | 9                | 0.82%     | 5     | 0.45% |

• 90th % is the response time for 9 out of 10 calls.