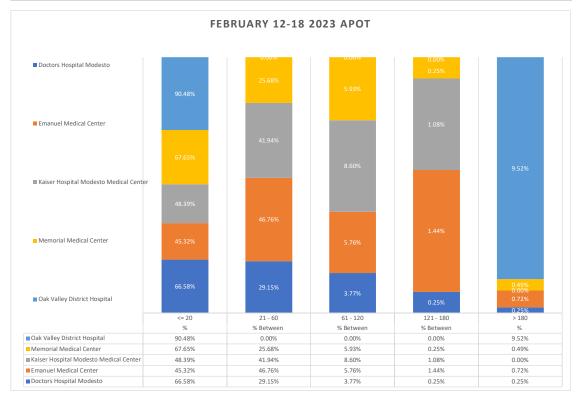

## **Stanislaus OES APOT**

Date Range: 02/12/2023 to 02/18/2023 **Provider(s):** AMR, Patterson, Oak Valley, Westside

| Destination                                             | 90th %  | Total<br>Transports | Total | %      | Total<br>Between | % Between | Total<br>Between | % Between | Total<br>Between | % Between | Total | %     |
|---------------------------------------------------------|---------|---------------------|-------|--------|------------------|-----------|------------------|-----------|------------------|-----------|-------|-------|
|                                                         |         |                     | <= 20 | <= 20  | 21 - 60          | 21 - 60   | 61 - 120         | 61 - 120  | 121 - 180        | 121 - 180 | > 180 | > 180 |
| Doctors Hospital Modesto                                | 0:39:41 | 398                 | 265   | 66.58% | 116              | 29.15%    | 15               | 3.77%     | 1                | 0.25%     | 1     | 0.25% |
| Emanuel Medical Center                                  | 0:53:45 | 139                 | 63    | 45.32% | 65               | 46.76%    | 8                | 5.76%     | 2                | 1.44%     | 1     | 0.72% |
| <u>Kaiser Hospital Modesto</u><br><u>Medical Center</u> | 0:52:38 | 93                  | 45    | 48.39% | 39               | 41.94%    | 8                | 8.60%     | 1                | 1.08%     | 0     | 0.00% |
| Memorial Medical Center                                 | 0:46:42 | 405                 | 274   | 67.65% | 104              | 25.68%    | 24               | 5.93%     | 1                | 0.25%     | 2     | 0.49% |
| Oak Valley District Hospital                            | 0:18:21 | 21                  | 19    | 90.48% | 0                | 0.00%     | 0                | 0.00%     | 0                | 0.00%     | 2     | 9.52% |
| Stanislaus OES Total                                    | 0:46:10 | 1,056               | 666   | 63.07% | 324              | 30.68%    | 55               | 5.21%     | 5                | 0.47%     | 6     | 0.57% |