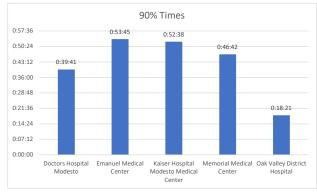

## **Stanislaus OES APOT**

Date Range: 02/12/2023 to 02/18/2023 **Provider(s):** AMR, Patterson, Oak Valley, Westside

| Destination                                             | 90th %  | Total<br>Transports | Total | %      | Total<br>Between | % Between | Total<br>Between | % Between | Total<br>Between | % Between | Total | %     |
|---------------------------------------------------------|---------|---------------------|-------|--------|------------------|-----------|------------------|-----------|------------------|-----------|-------|-------|
|                                                         |         |                     | <= 20 | <= 20  | 21 - 60          | 21 - 60   | 61 - 120         | 61 - 120  | 121 - 180        | 121 - 180 | > 180 | > 180 |
| Doctors Hospital Modesto                                | 0:39:41 | 398                 | 265   | 66.58% | 116              | 29.15%    | 15               | 3.77%     | 1                | 0.25%     | 1     | 0.25% |
| Emanuel Medical Center                                  | 0:53:45 | 139                 | 63    | 45.32% | 65               | 46.76%    | 8                | 5.76%     | 2                | 1.44%     | 1     | 0.72% |
| <u>Kaiser Hospital Modesto</u><br><u>Medical Center</u> | 0:52:38 | 93                  | 45    | 48.39% | 39               | 41.94%    | 8                | 8.60%     | 1                | 1.08%     | 0     | 0.00% |
| Memorial Medical Center                                 | 0:46:42 | 405                 | 274   | 67.65% | 104              | 25.68%    | 24               | 5.93%     | 1                | 0.25%     | 2     | 0.49% |
| Oak Valley District Hospital                            | 0:18:21 | 21                  | 19    | 90.48% | 0                | 0.00%     | 0                | 0.00%     | 0                | 0.00%     | 2     | 9.52% |
| Stanislaus OES Total                                    | 0:46:10 | 1,056               | 666   | 63.07% | 324              | 30.68%    | 55               | 5.21%     | 5                | 0.47%     | 6     | 0.57% |

• 90th % is the response time for 9 out of 10 calls.