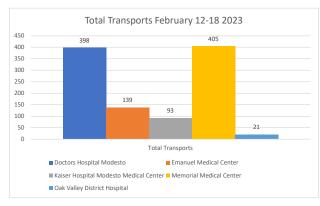

## **Stanislaus OES APOT**

Date Range: 02/12/2023 to 02/18/2023 **Provider(s):** AMR, Patterson, Oak Valley, Westside

| Destination                                             | 90th %  | Total<br>Transports | Total | %      | Total<br>Between | % Between | Total<br>Between | % Between | Total<br>Between | % Between | Total | %     |
|---------------------------------------------------------|---------|---------------------|-------|--------|------------------|-----------|------------------|-----------|------------------|-----------|-------|-------|
|                                                         |         |                     | <= 20 | <= 20  | 21 - 60          | 21 - 60   | 61 - 120         | 61 - 120  | 121 - 180        | 121 - 180 | > 180 | > 180 |
| Doctors Hospital Modesto                                | 0:39:41 | 398                 | 265   | 66.58% | 116              | 29.15%    | 15               | 3.77%     | 1                | 0.25%     | 1     | 0.25% |
| Emanuel Medical Center                                  | 0:53:45 | 139                 | 63    | 45.32% | 65               | 46.76%    | 8                | 5.76%     | 2                | 1.44%     | 1     | 0.72% |
| <u>Kaiser Hospital Modesto</u><br><u>Medical Center</u> | 0:52:38 | 93                  | 45    | 48.39% | 39               | 41.94%    | 8                | 8.60%     | 1                | 1.08%     | 0     | 0.00% |
| Memorial Medical Center                                 | 0:46:42 | 405                 | 274   | 67.65% | 104              | 25.68%    | 24               | 5.93%     | 1                | 0.25%     | 2     | 0.49% |
| Oak Valley District Hospital                            | 0:18:21 | 21                  | 19    | 90.48% | 0                | 0.00%     | 0                | 0.00%     | 0                | 0.00%     | 2     | 9.52% |
| Stanislaus OES Total                                    | 0:46:10 | 1,056               | 666   | 63.07% | 324              | 30.68%    | 55               | 5.21%     | 5                | 0.47%     | 6     | 0.57% |