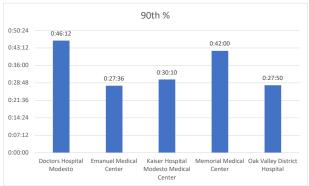

## **Stanislaus OES APOT**

Date Range:10/16/2022 to 10/22/2022 **Provider(s):** AMR, Patterson, Oak Valley, Westside

| Destination                            | 90th %  | Total<br>Transports | Total | %      | Total<br>Between | % Between | Total<br>Between | % Between | Total<br>Between | % Between | Total | %     |
|----------------------------------------|---------|---------------------|-------|--------|------------------|-----------|------------------|-----------|------------------|-----------|-------|-------|
|                                        |         |                     | <= 20 | <= 20  | 21 - 60          | 21 - 60   | 61 - 120         | 61 - 120  | 121 - 180        | 121 - 180 | > 180 | > 180 |
| Doctors Hospital<br>Modesto            | 0:46:12 | 288                 | 178   | 61.81% | 93               | 32.29%    | 14               | 4.86%     | 3                | 1.04%     | 0     | 0.00% |
| Emanuel Medical Center                 | 0:27:36 | 76                  | 53    | 69.74% | 23               | 30.26%    | 0                | 0.00%     | 0                | 0.00%     | 0     | 0.00% |
| Kaiser Hospital Modesto Medical Center | 0:30:10 | 60                  | 40    | 66.67% | 19               | 31.67%    | 1                | 1.67%     | 0                | 0.00%     | 0     | 0.00% |
| Memorial Medical Center                | 0:42:00 | 244                 | 162   | 66.39% | 66               | 27.05%    | 15               | 6.15%     | 0                | 0.00%     | 1     | 0.41% |
| Oak Valley District<br>Hospital        | 0:27:50 | 14                  | 11    | 78.57% | 2                | 14.29%    | 1                | 7.14%     | 0                | 0.00%     | 0     | 0.00% |
| Stanislaus OES Total                   | 0:41:10 | 682                 | 444   | 65.10% | 203              | 29.77%    | 31               | 4.55%     | 3                | 0.44%     | 1     | 0.15% |

• 90th % is the response time for 9 out of 10 calls.