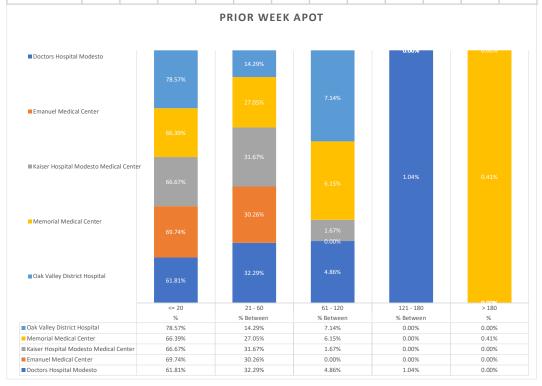

## **Stanislaus OES APOT**

Date Range:10/16/2022 to 10/22/2022 **Provider(s):** AMR, Patterson, Oak Valley, Westside

| Destination                            | 90th %  | Total<br>Transports | Total | %      | Total<br>Between | % Between | Total<br>Between | % Between | Total<br>Between | % Between | Total | %     |
|----------------------------------------|---------|---------------------|-------|--------|------------------|-----------|------------------|-----------|------------------|-----------|-------|-------|
|                                        |         |                     | <= 20 | <= 20  | 21 - 60          | 21 - 60   | 61 - 120         | 61 - 120  | 121 - 180        | 121 - 180 | > 180 | > 180 |
| Doctors Hospital<br>Modesto            | 0:46:12 | 288                 | 178   | 61.81% | 93               | 32.29%    | 14               | 4.86%     | 3                | 1.04%     | 0     | 0.00% |
| Emanuel Medical Center                 | 0:27:36 | 76                  | 53    | 69.74% | 23               | 30.26%    | 0                | 0.00%     | 0                | 0.00%     | 0     | 0.00% |
| Kaiser Hospital Modesto Medical Center | 0:30:10 | 60                  | 40    | 66.67% | 19               | 31.67%    | 1                | 1.67%     | 0                | 0.00%     | 0     | 0.00% |
| Memorial Medical Center                | 0:42:00 | 244                 | 162   | 66.39% | 66               | 27.05%    | 15               | 6.15%     | 0                | 0.00%     | 1     | 0.41% |
| Oak Valley District<br>Hospital        | 0:27:50 | 14                  | 11    | 78.57% | 2                | 14.29%    | 1                | 7.14%     | 0                | 0.00%     | 0     | 0.00% |
| Stanislaus OES Total                   | 0:41:10 | 682                 | 444   | 65.10% | 203              | 29.77%    | 31               | 4.55%     | 3                | 0.44%     | 1     | 0.15% |