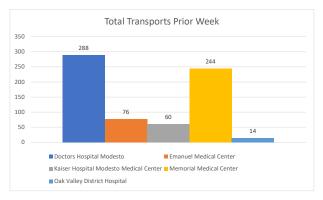

## **Stanislaus OES APOT**

Date Range:10/16/2022 to 10/22/2022 **Provider(s):** AMR, Patterson, Oak Valley, Westside

| Destination                            | 90th %  | Total<br>Transports | Total | %      | Total<br>Between | % Between | Total<br>Between | % Between | Total<br>Between | % Between | Total | %     |
|----------------------------------------|---------|---------------------|-------|--------|------------------|-----------|------------------|-----------|------------------|-----------|-------|-------|
|                                        |         |                     | <= 20 | <= 20  | 21 - 60          | 21 - 60   | 61 - 120         | 61 - 120  | 121 - 180        | 121 - 180 | > 180 | > 180 |
| Doctors Hospital<br>Modesto            | 0:46:12 | 288                 | 178   | 61.81% | 93               | 32.29%    | 14               | 4.86%     | 3                | 1.04%     | 0     | 0.00% |
| Emanuel Medical Center                 | 0:27:36 | 76                  | 53    | 69.74% | 23               | 30.26%    | 0                | 0.00%     | 0                | 0.00%     | 0     | 0.00% |
| Kaiser Hospital Modesto Medical Center | 0:30:10 | 60                  | 40    | 66.67% | 19               | 31.67%    | 1                | 1.67%     | 0                | 0.00%     | 0     | 0.00% |
| Memorial Medical Center                | 0:42:00 | 244                 | 162   | 66.39% | 66               | 27.05%    | 15               | 6.15%     | 0                | 0.00%     | 1     | 0.41% |
| Oak Valley District<br>Hospital        | 0:27:50 | 14                  | 11    | 78.57% | 2                | 14.29%    | 1                | 7.14%     | 0                | 0.00%     | 0     | 0.00% |
| Stanislaus OES Total                   | 0:41:10 | 682                 | 444   | 65.10% | 203              | 29.77%    | 31               | 4.55%     | 3                | 0.44%     | 1     | 0.15% |