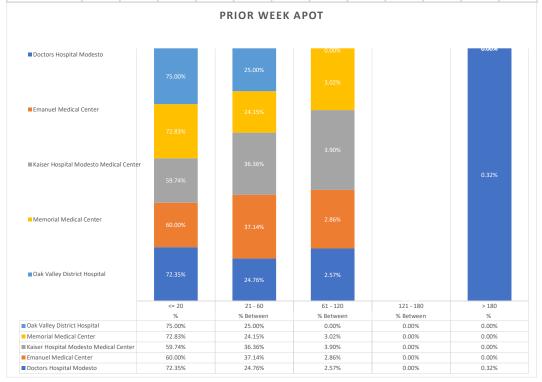

## **Stanislaus OES APOT**

Date Range:10/02/2022 to 10/08/2022 **Provider(s):** AMR, Patterson, Oak Valley, Westside

| Destination                            | 90th %  | Total<br>Transports | Total | %      | Total<br>Between | % Between | Total<br>Between | % Between | Total<br>Between | % Between | Total | %     |
|----------------------------------------|---------|---------------------|-------|--------|------------------|-----------|------------------|-----------|------------------|-----------|-------|-------|
|                                        |         |                     | <= 20 | <= 20  | 21 - 60          | 21 - 60   | 61 - 120         | 61 - 120  | 121 - 180        | 121 - 180 | > 180 | > 180 |
| Doctors Hospital<br>Modesto            | 0:37:05 | 311                 | 225   | 72.35% | 77               | 24.76%    | 8                | 2.57%     | 0                | 0.00%     | 1     | 0.32% |
| Emanuel Medical Center                 | 0:34:54 | 105                 | 63    | 60.00% | 39               | 37.14%    | 3                | 2.86%     | 0                | 0.00%     | 0     | 0.00% |
| Kaiser Hospital Modesto Medical Center | 0:49:07 | 77                  | 46    | 59.74% | 28               | 36.36%    | 3                | 3.90%     | 0                | 0.00%     | 0     | 0.00% |
| Memorial Medical Center                | 0:35:35 | 265                 | 193   | 72.83% | 64               | 24.15%    | 8                | 3.02%     | 0                | 0.00%     | 0     | 0.00% |
| Oak Valley District<br>Hospital        | 0:21:31 | 8                   | 6     | 75.00% | 2                | 25.00%    | 0                | 0.00%     | 0                | 0.00%     | 0     | 0.00% |
| Stanislaus OES Total                   | 0:37:00 | 766                 | 533   | 69.58% | 210              | 27.42%    | 22               | 2.87%     | 0                | 0.00%     | 1     | 0.13% |