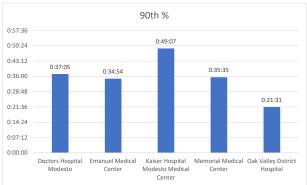

## **Stanislaus OES APOT**

Date Range:10/02/2022 to 10/08/2022 **Provider(s):** AMR, Patterson, Oak Valley, Westside

| Destination                            | 90th %  | Total<br>Transports | Total | %      | Total<br>Between | % Between | Total<br>Between | % Between | Total<br>Between | % Between | Total | %     |
|----------------------------------------|---------|---------------------|-------|--------|------------------|-----------|------------------|-----------|------------------|-----------|-------|-------|
|                                        |         |                     | <= 20 | <= 20  | 21 - 60          | 21 - 60   | 61 - 120         | 61 - 120  | 121 - 180        | 121 - 180 | > 180 | > 180 |
| Doctors Hospital<br>Modesto            | 0:37:05 | 311                 | 225   | 72.35% | 77               | 24.76%    | 8                | 2.57%     | 0                | 0.00%     | 1     | 0.32% |
| Emanuel Medical Center                 | 0:34:54 | 105                 | 63    | 60.00% | 39               | 37.14%    | 3                | 2.86%     | 0                | 0.00%     | 0     | 0.00% |
| Kaiser Hospital Modesto Medical Center | 0:49:07 | 77                  | 46    | 59.74% | 28               | 36.36%    | 3                | 3.90%     | 0                | 0.00%     | 0     | 0.00% |
| Memorial Medical Center                | 0:35:35 | 265                 | 193   | 72.83% | 64               | 24.15%    | 8                | 3.02%     | 0                | 0.00%     | 0     | 0.00% |
| Oak Valley District<br>Hospital        | 0:21:31 | 8                   | 6     | 75.00% | 2                | 25.00%    | 0                | 0.00%     | 0                | 0.00%     | 0     | 0.00% |
| Stanislaus OES Total                   | 0:37:00 | 766                 | 533   | 69.58% | 210              | 27.42%    | 22               | 2.87%     | 0                | 0.00%     | 1     | 0.13% |

• 90th % is the response time for 9 out of 10 calls.