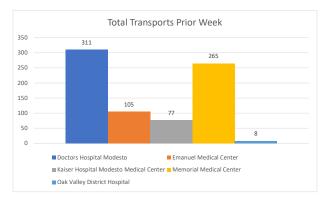

## **Stanislaus OES APOT**

Date Range:10/02/2022 to 10/08/2022 **Provider(s):** AMR, Patterson, Oak Valley, Westside

| Destination                            | 90th %  | Total<br>Transports | Total | %      | Total<br>Between | % Between | Total<br>Between | % Between | Total<br>Between | % Between | Total | %     |
|----------------------------------------|---------|---------------------|-------|--------|------------------|-----------|------------------|-----------|------------------|-----------|-------|-------|
|                                        |         |                     | <= 20 | <= 20  | 21 - 60          | 21 - 60   | 61 - 120         | 61 - 120  | 121 - 180        | 121 - 180 | > 180 | > 180 |
| Doctors Hospital<br>Modesto            | 0:37:05 | 311                 | 225   | 72.35% | 77               | 24.76%    | 8                | 2.57%     | 0                | 0.00%     | 1     | 0.32% |
| Emanuel Medical Center                 | 0:34:54 | 105                 | 63    | 60.00% | 39               | 37.14%    | 3                | 2.86%     | 0                | 0.00%     | 0     | 0.00% |
| Kaiser Hospital Modesto Medical Center | 0:49:07 | 77                  | 46    | 59.74% | 28               | 36.36%    | 3                | 3.90%     | 0                | 0.00%     | 0     | 0.00% |
| Memorial Medical Center                | 0:35:35 | 265                 | 193   | 72.83% | 64               | 24.15%    | 8                | 3.02%     | 0                | 0.00%     | 0     | 0.00% |
| Oak Valley District<br>Hospital        | 0:21:31 | 8                   | 6     | 75.00% | 2                | 25.00%    | 0                | 0.00%     | 0                | 0.00%     | 0     | 0.00% |
| Stanislaus OES Total                   | 0:37:00 | 766                 | 533   | 69.58% | 210              | 27.42%    | 22               | 2.87%     | 0                | 0.00%     | 1     | 0.13% |