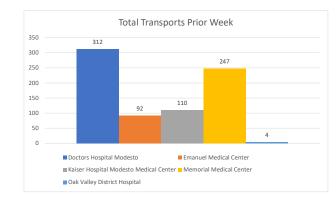

| Destination                                  | 90th %     | Total | Total | %       | Total<br>Between | % Between | Total<br>Between | % Between | Total<br>Between | % Between | Total | %     |
|----------------------------------------------|------------|-------|-------|---------|------------------|-----------|------------------|-----------|------------------|-----------|-------|-------|
|                                              | Transports | <= 20 | <= 20 | 21 - 60 | 21 - 60          | 61 - 120  | 61 - 120         | 121 - 180 | 121 - 180        | > 180     | > 180 |       |
| Doctors Hospital<br>Modesto                  | 0:42:58    | 312   | 198   | 63.46%  | 95               | 30.45%    | 15               | 4.81%     | 2                | 0.64%     | 2     | 0.64% |
| Emanuel Medical<br>Center                    | 0:33:55    | 92    | 63    | 68.48%  | 26               | 28.26%    | 2                | 2.17%     | 0                | 0.00%     | 1     | 1.09% |
| Kaiser Hospital<br>Modesto Medical<br>Center | 1:08:47    | 110   | 57    | 51.82%  | 38               | 34.55%    | 12               | 10.91%    | 3                | 2.73%     | 0     | 0.00% |
| Memorial Medical<br>Center                   | 0:24:27    | 247   | 208   | 84.21%  | 37               | 14.98%    | 1                | 0.40%     | 1                | 0.40%     | 0     | 0.00% |
| Oak Valley District<br>Hospital              | 0:09:23    | 4     | 4     | 100.00% | 0                | 0.00%     | 0                | 0.00%     | 0                | 0.00%     | 0     | 0.00% |
| Stanislaus OES Total                         | 0:38:41    | 765   | 530   | 69.28%  | 196              | 25.62%    | 30               | 3.92%     | 6                | 0.78%     | 3     | 0.39% |

## **PRIOR WEEK APOT**