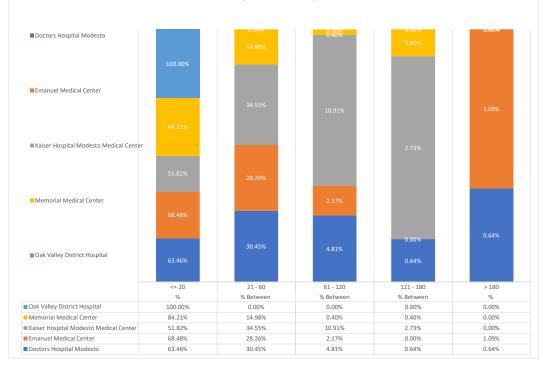

| Destination                                  | 90th %     | Total | Total | %       | Total<br>Between | % Between | Total<br>Between | % Between | Total<br>Between | % Between | Total | %     |
|----------------------------------------------|------------|-------|-------|---------|------------------|-----------|------------------|-----------|------------------|-----------|-------|-------|
|                                              | Transports | <= 20 | <= 20 | 21 - 60 | 21 - 60          | 61 - 120  | 61 - 120         | 121 - 180 | 121 - 180        | > 180     | > 180 |       |
| Doctors Hospital<br>Modesto                  | 0:42:58    | 312   | 198   | 63.46%  | 95               | 30.45%    | 15               | 4.81%     | 2                | 0.64%     | 2     | 0.64% |
| Emanuel Medical<br>Center                    | 0:33:55    | 92    | 63    | 68.48%  | 26               | 28.26%    | 2                | 2.17%     | 0                | 0.00%     | 1     | 1.09% |
| Kaiser Hospital<br>Modesto Medical<br>Center | 1:08:47    | 110   | 57    | 51.82%  | 38               | 34.55%    | 12               | 10.91%    | 3                | 2.73%     | 0     | 0.00% |
| Memorial Medical<br>Center                   | 0:24:27    | 247   | 208   | 84.21%  | 37               | 14.98%    | 1                | 0.40%     | 1                | 0.40%     | 0     | 0.00% |
| Oak Valley District<br>Hospital              | 0:09:23    | 4     | 4     | 100.00% | 0                | 0.00%     | 0                | 0.00%     | 0                | 0.00%     | 0     | 0.00% |
| Stanislaus OES Total                         | 0:38:41    | 765   | 530   | 69.28%  | 196              | 25.62%    | 30               | 3.92%     | 6                | 0.78%     | 3     | 0.39% |