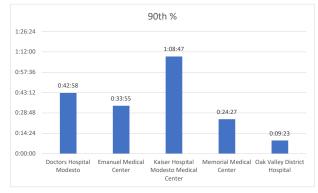

| Destination                                  | 90th %     | Total | Total | %       | Total<br>Between | % Between | Total<br>Between | % Between | Total<br>Between | % Between | Total | %     |
|----------------------------------------------|------------|-------|-------|---------|------------------|-----------|------------------|-----------|------------------|-----------|-------|-------|
|                                              | Transports | <= 20 | <= 20 | 21 - 60 | 21 - 60          | 61 - 120  | 61 - 120         | 121 - 180 | 121 - 180        | > 180     | > 180 |       |
| Doctors Hospital<br>Modesto                  | 0:42:58    | 312   | 198   | 63.46%  | 95               | 30.45%    | 15               | 4.81%     | 2                | 0.64%     | 2     | 0.64% |
| Emanuel Medical<br>Center                    | 0:33:55    | 92    | 63    | 68.48%  | 26               | 28.26%    | 2                | 2.17%     | 0                | 0.00%     | 1     | 1.09% |
| Kaiser Hospital<br>Modesto Medical<br>Center | 1:08:47    | 110   | 57    | 51.82%  | 38               | 34.55%    | 12               | 10.91%    | 3                | 2.73%     | 0     | 0.00% |
| Memorial Medical<br>Center                   | 0:24:27    | 247   | 208   | 84.21%  | 37               | 14.98%    | 1                | 0.40%     | 1                | 0.40%     | 0     | 0.00% |
| Oak Valley District<br>Hospital              | 0:09:23    | 4     | 4     | 100.00% | 0                | 0.00%     | 0                | 0.00%     | 0                | 0.00%     | 0     | 0.00% |
| Stanislaus OES Total                         | 0:38:41    | 765   | 530   | 69.28%  | 196              | 25.62%    | 30               | 3.92%     | 6                | 0.78%     | 3     | 0.39% |

<sup>• 90</sup>th % is the response time for 9 out of 10 calls.