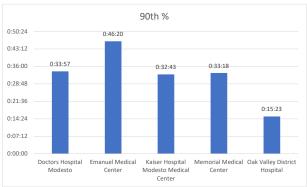

## **Stanislaus OES APOT**

Date Range:09/04/2022 to 09/10/2022 **Provider(s):** AMR, Patterson, Oak Valley, Westside

| Destination                            | 90th %  | Total<br>Transports | Total | %      | Total<br>Between | % Between | Total<br>Between | % Between | Total<br>Between | % Between | Total | %     |
|----------------------------------------|---------|---------------------|-------|--------|------------------|-----------|------------------|-----------|------------------|-----------|-------|-------|
|                                        |         |                     | <= 20 | <= 20  | 21 - 60          | 21 - 60   | 61 - 120         | 61 - 120  | 121 - 180        | 121 - 180 | > 180 | > 180 |
| Doctors Hospital<br>Modesto            | 0:33:57 | 439                 | 309   | 70.39% | 118              | 26.88%    | 8                | 1.82%     | 4                | 0.91%     | 0     | 0.00% |
| Emanuel Medical Center                 | 0:46:20 | 134                 | 76    | 56.72% | 52               | 38.81%    | 6                | 4.48%     | 0                | 0.00%     | 0     | 0.00% |
| Kaiser Hospital Modesto Medical Center | 0:32:43 | 123                 | 84    | 68.29% | 39               | 31.71%    | 0                | 0.00%     | 0                | 0.00%     | 0     | 0.00% |
| Memorial Medical Center                | 0:33:18 | 375                 | 282   | 75.20% | 77               | 20.53%    | 16               | 4.27%     | 0                | 0.00%     | 0     | 0.00% |
| Oak Valley District<br>Hospital        | 0:15:23 | 8                   | 7     | 87.50% | 1                | 12.50%    | 0                | 0.00%     | 0                | 0.00%     | 0     | 0.00% |
| Stanislaus OES Total                   | 0:35:03 | 1,079               | 758   | 70.25% | 287              | 26.60%    | 30               | 2.78%     | 4                | 0.37%     | 0     | 0.00% |

• 90th % is the response time for 9 out of 10 calls.