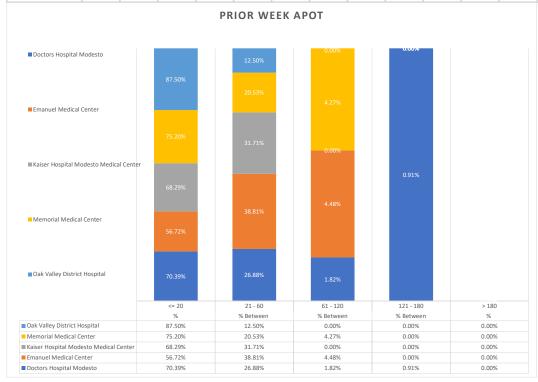

## **Stanislaus OES APOT**

Date Range:09/04/2022 to 09/10/2022 **Provider(s):** AMR, Patterson, Oak Valley, Westside

| Destination                            | 90th %  | Total<br>Transports | Total | %      | Total<br>Between | % Between | Total<br>Between | % Between | Total<br>Between | % Between | Total | %     |
|----------------------------------------|---------|---------------------|-------|--------|------------------|-----------|------------------|-----------|------------------|-----------|-------|-------|
|                                        |         |                     | <= 20 | <= 20  | 21 - 60          | 21 - 60   | 61 - 120         | 61 - 120  | 121 - 180        | 121 - 180 | > 180 | > 180 |
| Doctors Hospital<br>Modesto            | 0:33:57 | 439                 | 309   | 70.39% | 118              | 26.88%    | 8                | 1.82%     | 4                | 0.91%     | 0     | 0.00% |
| Emanuel Medical Center                 | 0:46:20 | 134                 | 76    | 56.72% | 52               | 38.81%    | 6                | 4.48%     | 0                | 0.00%     | 0     | 0.00% |
| Kaiser Hospital Modesto Medical Center | 0:32:43 | 123                 | 84    | 68.29% | 39               | 31.71%    | 0                | 0.00%     | 0                | 0.00%     | 0     | 0.00% |
| Memorial Medical Center                | 0:33:18 | 375                 | 282   | 75.20% | 77               | 20.53%    | 16               | 4.27%     | 0                | 0.00%     | 0     | 0.00% |
| Oak Valley District<br>Hospital        | 0:15:23 | 8                   | 7     | 87.50% | 1                | 12.50%    | 0                | 0.00%     | 0                | 0.00%     | 0     | 0.00% |
| Stanislaus OES Total                   | 0:35:03 | 1,079               | 758   | 70.25% | 287              | 26.60%    | 30               | 2.78%     | 4                | 0.37%     | 0     | 0.00% |