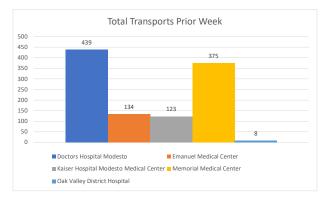

## **Stanislaus OES APOT**

Date Range:09/04/2022 to 09/10/2022 **Provider(s):** AMR, Patterson, Oak Valley, Westside

| Destination                            | 90th %  | Total<br>Transports | Total | %      | Total<br>Between | % Between | Total<br>Between | % Between | Total<br>Between | % Between | Total | %     |
|----------------------------------------|---------|---------------------|-------|--------|------------------|-----------|------------------|-----------|------------------|-----------|-------|-------|
|                                        |         |                     | <= 20 | <= 20  | 21 - 60          | 21 - 60   | 61 - 120         | 61 - 120  | 121 - 180        | 121 - 180 | > 180 | > 180 |
| Doctors Hospital<br>Modesto            | 0:33:57 | 439                 | 309   | 70.39% | 118              | 26.88%    | 8                | 1.82%     | 4                | 0.91%     | 0     | 0.00% |
| Emanuel Medical Center                 | 0:46:20 | 134                 | 76    | 56.72% | 52               | 38.81%    | 6                | 4.48%     | 0                | 0.00%     | 0     | 0.00% |
| Kaiser Hospital Modesto Medical Center | 0:32:43 | 123                 | 84    | 68.29% | 39               | 31.71%    | 0                | 0.00%     | 0                | 0.00%     | 0     | 0.00% |
| Memorial Medical Center                | 0:33:18 | 375                 | 282   | 75.20% | 77               | 20.53%    | 16               | 4.27%     | 0                | 0.00%     | 0     | 0.00% |
| Oak Valley District<br>Hospital        | 0:15:23 | 8                   | 7     | 87.50% | 1                | 12.50%    | 0                | 0.00%     | 0                | 0.00%     | 0     | 0.00% |
| Stanislaus OES Total                   | 0:35:03 | 1,079               | 758   | 70.25% | 287              | 26.60%    | 30               | 2.78%     | 4                | 0.37%     | 0     | 0.00% |