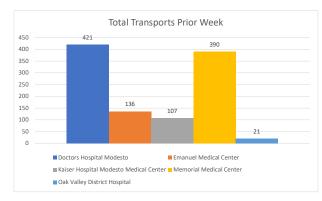

## **Stanislaus OES APOT**

Date Range:08/28/2022 to 09/03/2022 **Provider(s):** AMR, Patterson, Oak Valley, Westside

| Destination                            | 90th %  | Total<br>Transports | Total | %      | Total<br>Between | % Between | Total<br>Between | % Between | Total<br>Between | % Between | Total | %     |
|----------------------------------------|---------|---------------------|-------|--------|------------------|-----------|------------------|-----------|------------------|-----------|-------|-------|
|                                        |         |                     | <= 20 | <= 20  | 21 - 60          | 21 - 60   | 61 - 120         | 61 - 120  | 121 - 180        | 121 - 180 | > 180 | > 180 |
| Doctors Hospital<br>Modesto            | 0:32:21 | 421                 | 312   | 74.11% | 99               | 23.52%    | 9                | 2.14%     | 1                | 0.24%     | 0     | 0.00% |
| Emanuel Medical Center                 | 0:35:05 | 136                 | 90    | 66.18% | 40               | 29.41%    | 6                | 4.41%     | 0                | 0.00%     | 0     | 0.00% |
| Kaiser Hospital Modesto Medical Center | 0:32:22 | 107                 | 74    | 69.16% | 33               | 30.84%    | 0                | 0.00%     | 0                | 0.00%     | 0     | 0.00% |
| Memorial Medical Center                | 0:42:15 | 390                 | 290   | 74.36% | 81               | 20.77%    | 17               | 4.36%     | 2                | 0.51%     | 0     | 0.00% |
| Oak Valley District<br>Hospital        | 0:16:40 | 21                  | 20    | 95.24% | 1                | 4.76%     | 0                | 0.00%     | 0                | 0.00%     | 0     | 0.00% |
| Stanislaus OES Total                   | 0:33:55 | 1,075               | 786   | 73.12% | 254              | 23.63%    | 32               | 2.98%     | 3                | 0.28%     | 0     | 0.00% |