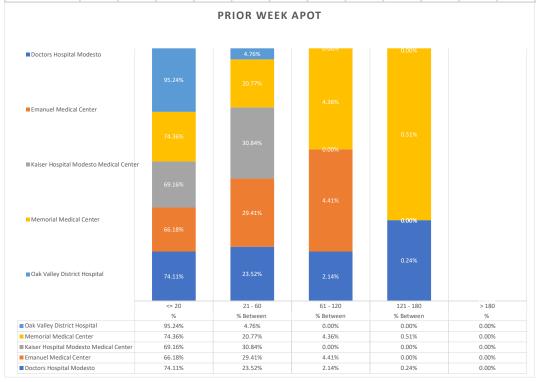

## **Stanislaus OES APOT**

Date Range:08/28/2022 to 09/03/2022 **Provider(s):** AMR, Patterson, Oak Valley, Westside

| Destination                            | 90th %  | Total<br>Transports | Total | %      | Total<br>Between | % Between | Total<br>Between | % Between | Total<br>Between | % Between | Total | %     |
|----------------------------------------|---------|---------------------|-------|--------|------------------|-----------|------------------|-----------|------------------|-----------|-------|-------|
|                                        |         |                     | <= 20 | <= 20  | 21 - 60          | 21 - 60   | 61 - 120         | 61 - 120  | 121 - 180        | 121 - 180 | > 180 | > 180 |
| Doctors Hospital<br>Modesto            | 0:32:21 | 421                 | 312   | 74.11% | 99               | 23.52%    | 9                | 2.14%     | 1                | 0.24%     | 0     | 0.00% |
| Emanuel Medical Center                 | 0:35:05 | 136                 | 90    | 66.18% | 40               | 29.41%    | 6                | 4.41%     | 0                | 0.00%     | 0     | 0.00% |
| Kaiser Hospital Modesto Medical Center | 0:32:22 | 107                 | 74    | 69.16% | 33               | 30.84%    | 0                | 0.00%     | 0                | 0.00%     | 0     | 0.00% |
| Memorial Medical Center                | 0:42:15 | 390                 | 290   | 74.36% | 81               | 20.77%    | 17               | 4.36%     | 2                | 0.51%     | 0     | 0.00% |
| Oak Valley District<br>Hospital        | 0:16:40 | 21                  | 20    | 95.24% | 1                | 4.76%     | 0                | 0.00%     | 0                | 0.00%     | 0     | 0.00% |
| Stanislaus OES Total                   | 0:33:55 | 1,075               | 786   | 73.12% | 254              | 23.63%    | 32               | 2.98%     | 3                | 0.28%     | 0     | 0.00% |