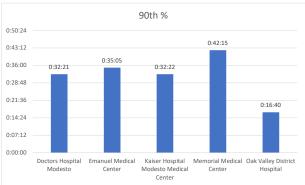

## **Stanislaus OES APOT**

Date Range:08/28/2022 to 09/03/2022 **Provider(s):** AMR, Patterson, Oak Valley, Westside

| Destination                            | 90th %  | Total<br>Transports | Total | %      | Total<br>Between | % Between | Total<br>Between | % Between | Total<br>Between | % Between | Total | %     |
|----------------------------------------|---------|---------------------|-------|--------|------------------|-----------|------------------|-----------|------------------|-----------|-------|-------|
|                                        |         |                     | <= 20 | <= 20  | 21 - 60          | 21 - 60   | 61 - 120         | 61 - 120  | 121 - 180        | 121 - 180 | > 180 | > 180 |
| Doctors Hospital<br>Modesto            | 0:32:21 | 421                 | 312   | 74.11% | 99               | 23.52%    | 9                | 2.14%     | 1                | 0.24%     | 0     | 0.00% |
| Emanuel Medical Center                 | 0:35:05 | 136                 | 90    | 66.18% | 40               | 29.41%    | 6                | 4.41%     | 0                | 0.00%     | 0     | 0.00% |
| Kaiser Hospital Modesto Medical Center | 0:32:22 | 107                 | 74    | 69.16% | 33               | 30.84%    | 0                | 0.00%     | 0                | 0.00%     | 0     | 0.00% |
| Memorial Medical Center                | 0:42:15 | 390                 | 290   | 74.36% | 81               | 20.77%    | 17               | 4.36%     | 2                | 0.51%     | 0     | 0.00% |
| Oak Valley District<br>Hospital        | 0:16:40 | 21                  | 20    | 95.24% | 1                | 4.76%     | 0                | 0.00%     | 0                | 0.00%     | 0     | 0.00% |
| Stanislaus OES Total                   | 0:33:55 | 1,075               | 786   | 73.12% | 254              | 23.63%    | 32               | 2.98%     | 3                | 0.28%     | 0     | 0.00% |

• 90th % is the response time for 9 out of 10 calls.