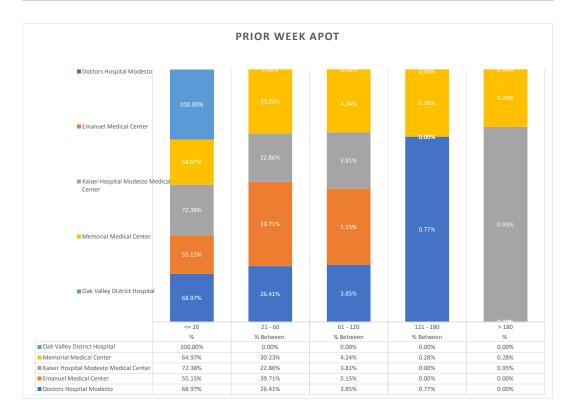

## **Stanislaus OES APOT**

Date Range:08/14/2022 to 08/20/2022 **Provider(s):** AMR, Patterson, Oak Valley, Westside

| Destination                            | 90th %  | Total<br>Transports | Total | %       | Total<br>Between | % Between | Total<br>Between | % Between | Total<br>Between | % Between | Total | %     |
|----------------------------------------|---------|---------------------|-------|---------|------------------|-----------|------------------|-----------|------------------|-----------|-------|-------|
|                                        |         |                     | <= 20 | <= 20   | 21 - 60          | 21 - 60   | 61 - 120         | 61 - 120  | 121 - 180        | 121 - 180 | > 180 | > 180 |
| Doctors Hospital Modesto               | 0:41:39 | 390                 | 269   | 68.97%  | 103              | 26.41%    | 15               | 3.85%     | 3                | 0.77%     | 0     | 0.00% |
| Emanuel Medical Center                 | 0:46:24 | 136                 | 75    | 55.15%  | 54               | 39.71%    | 7                | 5.15%     | 0                | 0.00%     | 0     | 0.00% |
| Kaiser Hospital Modesto Medical Center | 0:37:40 | 105                 | 76    | 72.38%  | 24               | 22.86%    | 4                | 3.81%     | 0                | 0.00%     | 1     | 0.95% |
| Memorial Medical Center                | 0:47:41 | 354                 | 230   | 64.97%  | 107              | 30.23%    | 15               | 4.24%     | 1                | 0.28%     | 1     | 0.28% |
| Oak Valley District<br>Hospital        | 0:08:36 | 9                   | 9     | 100.00% | 0                | 0.00%     | 0                | 0.00%     | 0                | 0.00%     | 0     | 0.00% |