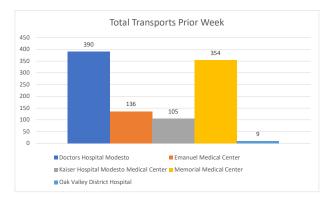

## **Stanislaus OES APOT**

Date Range:08/14/2022 to 08/20/2022 **Provider(s):** AMR, Patterson, Oak Valley, Westside

| Destination                            | 90th %  | Total<br>Transports | Total | %       | Total<br>Between | % Between | Total<br>Between | % Between | Total<br>Between | % Between | Total | %     |
|----------------------------------------|---------|---------------------|-------|---------|------------------|-----------|------------------|-----------|------------------|-----------|-------|-------|
|                                        |         |                     | <= 20 | <= 20   | 21 - 60          | 21 - 60   | 61 - 120         | 61 - 120  | 121 - 180        | 121 - 180 | > 180 | > 180 |
| Doctors Hospital Modesto               | 0:41:39 | 390                 | 269   | 68.97%  | 103              | 26.41%    | 15               | 3.85%     | 3                | 0.77%     | 0     | 0.00% |
| Emanuel Medical Center                 | 0:46:24 | 136                 | 75    | 55.15%  | 54               | 39.71%    | 7                | 5.15%     | 0                | 0.00%     | 0     | 0.00% |
| Kaiser Hospital Modesto Medical Center | 0:37:40 | 105                 | 76    | 72.38%  | 24               | 22.86%    | 4                | 3.81%     | 0                | 0.00%     | 1     | 0.95% |
| Memorial Medical Center                | 0:47:41 | 354                 | 230   | 64.97%  | 107              | 30.23%    | 15               | 4.24%     | 1                | 0.28%     | 1     | 0.28% |
| Oak Valley District<br>Hospital        | 0:08:36 | 9                   | 9     | 100.00% | 0                | 0.00%     | 0                | 0.00%     | 0                | 0.00%     | 0     | 0.00% |