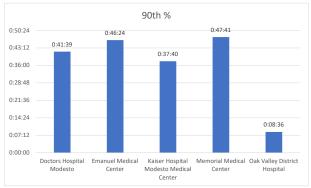

## **Stanislaus OES APOT**

Date Range:08/14/2022 to 08/20/2022 **Provider(s):** AMR, Patterson, Oak Valley, Westside

| Destination                            | 90th %  | Total<br>Transports | Total | %       | Total<br>Between | % Between | Total<br>Between | % Between | Total<br>Between | % Between | Total | %     |
|----------------------------------------|---------|---------------------|-------|---------|------------------|-----------|------------------|-----------|------------------|-----------|-------|-------|
|                                        |         |                     | <= 20 | <= 20   | 21 - 60          | 21 - 60   | 61 - 120         | 61 - 120  | 121 - 180        | 121 - 180 | > 180 | > 180 |
| Doctors Hospital Modesto               | 0:41:39 | 390                 | 269   | 68.97%  | 103              | 26.41%    | 15               | 3.85%     | 3                | 0.77%     | 0     | 0.00% |
| Emanuel Medical Center                 | 0:46:24 | 136                 | 75    | 55.15%  | 54               | 39.71%    | 7                | 5.15%     | 0                | 0.00%     | 0     | 0.00% |
| Kaiser Hospital Modesto Medical Center | 0:37:40 | 105                 | 76    | 72.38%  | 24               | 22.86%    | 4                | 3.81%     | 0                | 0.00%     | 1     | 0.95% |
| Memorial Medical Center                | 0:47:41 | 354                 | 230   | 64.97%  | 107              | 30.23%    | 15               | 4.24%     | 1                | 0.28%     | 1     | 0.28% |
| Oak Valley District<br>Hospital        | 0:08:36 | 9                   | 9     | 100.00% | 0                | 0.00%     | 0                | 0.00%     | 0                | 0.00%     | 0     | 0.00% |

• 90th % is the response time for 9 out of 10 calls.