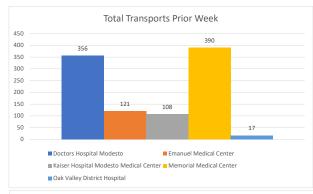

## **Stanislaus OES APOT**

Date Range:08/07/2022 to 08/13/2022 **Provider(s):** AMR, Patterson, Oak Valley, Westside

| Destination                     | 90th %  | Total<br>Transports | Total | %       | Total<br>Between | % Between | Total<br>Between | % Between | Total<br>Between | % Between | Total | %     |
|---------------------------------|---------|---------------------|-------|---------|------------------|-----------|------------------|-----------|------------------|-----------|-------|-------|
|                                 |         |                     | <= 20 | <= 20   | 21 - 60          | 21 - 60   | 61 - 120         | 61 - 120  | 121 - 180        | 121 - 180 | > 180 | > 180 |
| Doctors Hospital<br>Modesto     | 0:33:17 | 356                 | 259   | 72.75%  | 87               | 24.44%    | 8                | 2.25%     | 1                | 0.28%     | 1     | 0.28% |
| Emanuel Medical Center          | 0:33:33 | 121                 | 87    | 71.90%  | 32               | 26.45%    | 2                | 1.65%     | 0                | 0.00%     | 0     | 0.00% |
| Modesto Medical                 | 0:47:06 | 108                 | 72    | 66.67%  | 28               | 25.93%    | 6                | 5.56%     | 1                | 0.93%     | 1     | 0.93% |
| Memorial Medical Center         | 0:36:12 | 390                 | 286   | 73.33%  | 83               | 21.28%    | 19               | 4.87%     | 1                | 0.26%     | 1     | 0.26% |
| Oak Valley District<br>Hospital | 0:11:30 | 17                  | 17    | 100.00% | 0                | 0.00%     | 0                | 0.00%     | 0                | 0.00%     | 0     | 0.00% |