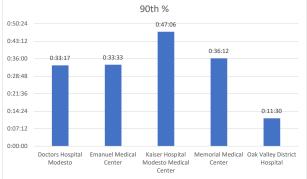

## **Stanislaus OES APOT**

Date Range:08/07/2022 to 08/13/2022 **Provider(s):** AMR, Patterson, Oak Valley, Westside

| Destination                     | 90th %  | Total<br>Transports | Total | %       | Total<br>Between | % Between | Total<br>Between | % Between | Total<br>Between | % Between | Total | %     |
|---------------------------------|---------|---------------------|-------|---------|------------------|-----------|------------------|-----------|------------------|-----------|-------|-------|
|                                 |         |                     | <= 20 | <= 20   | 21 - 60          | 21 - 60   | 61 - 120         | 61 - 120  | 121 - 180        | 121 - 180 | > 180 | > 180 |
| Doctors Hospital<br>Modesto     | 0:33:17 | 356                 | 259   | 72.75%  | 87               | 24.44%    | 8                | 2.25%     | 1                | 0.28%     | 1     | 0.28% |
| Emanuel Medical Center          | 0:33:33 | 121                 | 87    | 71.90%  | 32               | 26.45%    | 2                | 1.65%     | 0                | 0.00%     | 0     | 0.00% |
| Modesto Medical                 | 0:47:06 | 108                 | 72    | 66.67%  | 28               | 25.93%    | 6                | 5.56%     | 1                | 0.93%     | 1     | 0.93% |
| Memorial Medical Center         | 0:36:12 | 390                 | 286   | 73.33%  | 83               | 21.28%    | 19               | 4.87%     | 1                | 0.26%     | 1     | 0.26% |
| Oak Valley District<br>Hospital | 0:11:30 | 17                  | 17    | 100.00% | 0                | 0.00%     | 0                | 0.00%     | 0                | 0.00%     | 0     | 0.00% |

 $\bullet$  90th % is the response time for 9 out of 10 calls.