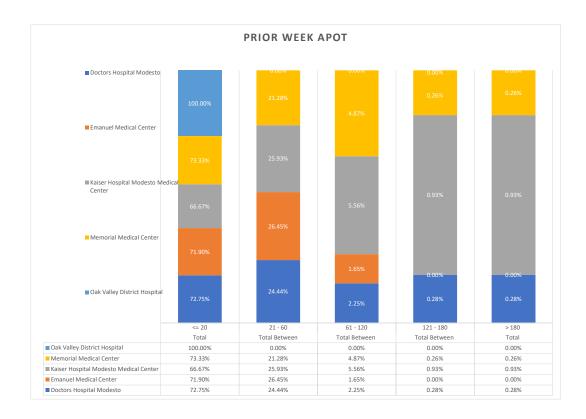

## **Stanislaus OES APOT**

Date Range:08/07/2022 to 08/13/2022 **Provider(s):** AMR, Patterson, Oak Valley, Westside

| Destination                     | 90th %  | Total<br>Transports | Total | %       | Total<br>Between | % Between | Total<br>Between | % Between | Total<br>Between | % Between | Total | %     |
|---------------------------------|---------|---------------------|-------|---------|------------------|-----------|------------------|-----------|------------------|-----------|-------|-------|
|                                 |         |                     | <= 20 | <= 20   | 21 - 60          | 21 - 60   | 61 - 120         | 61 - 120  | 121 - 180        | 121 - 180 | > 180 | > 180 |
| Doctors Hospital<br>Modesto     | 0:33:17 | 356                 | 259   | 72.75%  | 87               | 24.44%    | 8                | 2.25%     | 1                | 0.28%     | 1     | 0.28% |
| Emanuel Medical Center          | 0:33:33 | 121                 | 87    | 71.90%  | 32               | 26.45%    | 2                | 1.65%     | 0                | 0.00%     | 0     | 0.00% |
| Modesto Medical                 | 0:47:06 | 108                 | 72    | 66.67%  | 28               | 25.93%    | 6                | 5.56%     | 1                | 0.93%     | 1     | 0.93% |
| Memorial Medical Center         | 0:36:12 | 390                 | 286   | 73.33%  | 83               | 21.28%    | 19               | 4.87%     | 1                | 0.26%     | 1     | 0.26% |
| Oak Valley District<br>Hospital | 0:11:30 | 17                  | 17    | 100.00% | 0                | 0.00%     | 0                | 0.00%     | 0                | 0.00%     | 0     | 0.00% |