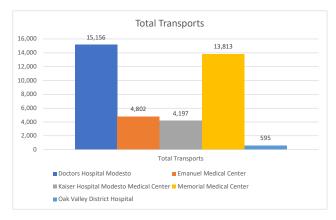

## **Stanislaus OES APOT**

Date Range: 01/01/2022 to 09/30/2022 Provider(s): AMR, Patterson, Oak Valley, Westside

| Destination                               | 90th %  | Total<br>Transports | Total <= 20<br>Mintues | % <= 20<br>Minutes | Total<br>Between 21 -<br>60 Minutes | % Between<br>21 - 60<br>Minutes | Total<br>Between 61 -<br>120 Minuest | % Between<br>61 - 120<br>Minutes | Total<br>Between 121<br>- 180<br>Minutes | % Between<br>121 - 180<br>Minutes | Total > 180<br>minutes | % > 180<br>Minutes |
|-------------------------------------------|---------|---------------------|------------------------|--------------------|-------------------------------------|---------------------------------|--------------------------------------|----------------------------------|------------------------------------------|-----------------------------------|------------------------|--------------------|
| Doctors Hospital Modesto                  | 0:39:47 | 15,156              | 10,626                 | 70.11%             | 3,808                               | 25.13%                          | 532                                  | 3.51%                            | 117                                      | 0.77%                             | 62                     | 0.41%              |
| Emanuel Medical Center                    | 0:43:32 | 4,802               | 2,805                  | 58.41%             | 1,775                               | 36.96%                          | 189                                  | 3.94%                            | 19                                       | 0.40%                             | 14                     | 0.29%              |
| Kaiser Hospital Modesto<br>Medical Center | 0:47:09 | 4,197               | 2,432                  | 57.95%             | 1,510                               | 35.98%                          | 210                                  | 5.00%                            | 27                                       | 0.64%                             | 15                     | 0.36%              |
| Memorial Medical Center                   | 0:35:10 | 13,813              | 10,227                 | 74.04%             | 3,134                               | 22.69%                          | 382                                  | 2.77%                            | 38                                       | 0.28%                             | 31                     | 0.22%              |
| Oak Valley District<br>Hospital           | 0:18:56 | 595                 | 542                    | 91.09%             | 47                                  | 7.90%                           | 2                                    | 0.34%                            | 2                                        | 0.34%                             | 2                      | 0.34%              |
| Stanislaus OES Totals                     | 0:39:12 | 38,563              | 26,632                 | 69.06%             | 10,274                              | 26.64%                          | 1,315                                | 3.41%                            | 203                                      | 0.53%                             | 124                    | 0.32%              |