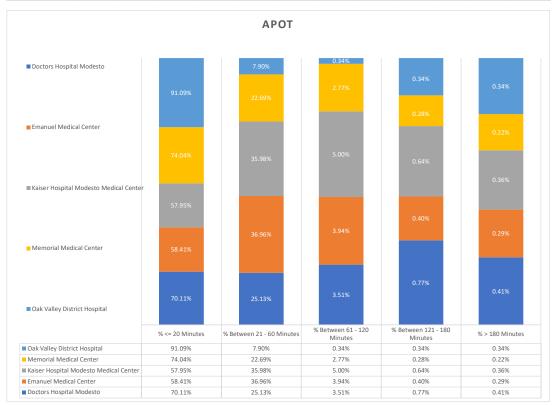

## **Stanislaus OES APOT**

Date Range: 01/01/2022 to 09/30/2022 Provider(s): AMR, Patterson, Oak Valley, Westside

| Destination                               | 90th %  | Total<br>Transports | Total <= 20<br>Mintues | % <= 20<br>Minutes | Total<br>Between 21 -<br>60 Minutes | % Between<br>21 - 60<br>Minutes | Total<br>Between 61 -<br>120 Minuest | % Between<br>61 - 120<br>Minutes | Total<br>Between 121<br>- 180<br>Minutes | % Between<br>121 - 180<br>Minutes | Total > 180<br>minutes | % > 180<br>Minutes |
|-------------------------------------------|---------|---------------------|------------------------|--------------------|-------------------------------------|---------------------------------|--------------------------------------|----------------------------------|------------------------------------------|-----------------------------------|------------------------|--------------------|
| Doctors Hospital Modesto                  | 0:39:47 | 15,156              | 10,626                 | 70.11%             | 3,808                               | 25.13%                          | 532                                  | 3.51%                            | 117                                      | 0.77%                             | 62                     | 0.41%              |
| Emanuel Medical Center                    | 0:43:32 | 4,802               | 2,805                  | 58.41%             | 1,775                               | 36.96%                          | 189                                  | 3.94%                            | 19                                       | 0.40%                             | 14                     | 0.29%              |
| Kaiser Hospital Modesto<br>Medical Center | 0:47:09 | 4,197               | 2,432                  | 57.95%             | 1,510                               | 35.98%                          | 210                                  | 5.00%                            | 27                                       | 0.64%                             | 15                     | 0.36%              |
| Memorial Medical Center                   | 0:35:10 | 13,813              | 10,227                 | 74.04%             | 3,134                               | 22.69%                          | 382                                  | 2.77%                            | 38                                       | 0.28%                             | 31                     | 0.22%              |
| Oak Valley District<br>Hospital           | 0:18:56 | 595                 | 542                    | 91.09%             | 47                                  | 7.90%                           | 2                                    | 0.34%                            | 2                                        | 0.34%                             | 2                      | 0.34%              |
| Stanislaus OES Totals                     | 0:39:12 | 38,563              | 26,632                 | 69.06%             | 10,274                              | 26.64%                          | 1,315                                | 3.41%                            | 203                                      | 0.53%                             | 124                    | 0.32%              |