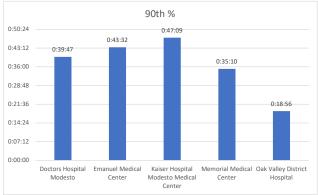

## **Stanislaus OES APOT**

Date Range: 01/01/2022 to 09/30/2022 Provider(s): AMR, Patterson, Oak Valley, Westside

| Destination                               | 90th %  | Total<br>Transports | Total <= 20<br>Mintues | % <= 20<br>Minutes | Total<br>Between 21 -<br>60 Minutes | % Between<br>21 - 60<br>Minutes | Total<br>Between 61 -<br>120 Minuest | % Between<br>61 - 120<br>Minutes | Total<br>Between 121<br>- 180<br>Minutes | % Between<br>121 - 180<br>Minutes | Total > 180<br>minutes | % > 180<br>Minutes |
|-------------------------------------------|---------|---------------------|------------------------|--------------------|-------------------------------------|---------------------------------|--------------------------------------|----------------------------------|------------------------------------------|-----------------------------------|------------------------|--------------------|
| Doctors Hospital Modesto                  | 0:39:47 | 15,156              | 10,626                 | 70.11%             | 3,808                               | 25.13%                          | 532                                  | 3.51%                            | 117                                      | 0.77%                             | 62                     | 0.41%              |
| Emanuel Medical Center                    | 0:43:32 | 4,802               | 2,805                  | 58.41%             | 1,775                               | 36.96%                          | 189                                  | 3.94%                            | 19                                       | 0.40%                             | 14                     | 0.29%              |
| Kaiser Hospital Modesto<br>Medical Center | 0:47:09 | 4,197               | 2,432                  | 57.95%             | 1,510                               | 35.98%                          | 210                                  | 5.00%                            | 27                                       | 0.64%                             | 15                     | 0.36%              |
| Memorial Medical Center                   | 0:35:10 | 13,813              | 10,227                 | 74.04%             | 3,134                               | 22.69%                          | 382                                  | 2.77%                            | 38                                       | 0.28%                             | 31                     | 0.22%              |
| Oak Valley District<br>Hospital           | 0:18:56 | 595                 | 542                    | 91.09%             | 47                                  | 7.90%                           | 2                                    | 0.34%                            | 2                                        | 0.34%                             | 2                      | 0.34%              |
| Stanislaus OES Totals                     | 0:39:12 | 38,563              | 26,632                 | 69.06%             | 10,274                              | 26.64%                          | 1,315                                | 3.41%                            | 203                                      | 0.53%                             | 124                    | 0.32%              |

• 90th % is the response time for 9 out of 10 calls.