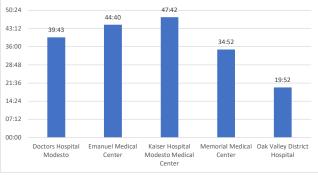

## **Stanislaus OES APOT**

Date Range: 01/01/2022 to 07/31/2022 Provider(s): AMR, Patterson, Oak Valley, Westside

| Destination                               | 90th % | Total<br>Transports | Total <= 20<br>Mintues | % <= 20<br>Minutes | Total<br>Between 21 -<br>60 Minutes | % Between<br>21 - 60<br>Minutes | Total<br>Between 61 -<br>120 Minuest | % Between<br>61 - 120<br>Minutes | Total<br>Between 121<br>- 180<br>Minutes | % Between<br>121 - 180<br>Minutes | Total > 180<br>minutes | % > 180<br>Minutes |
|-------------------------------------------|--------|---------------------|------------------------|--------------------|-------------------------------------|---------------------------------|--------------------------------------|----------------------------------|------------------------------------------|-----------------------------------|------------------------|--------------------|
| Doctors Hospital<br>Modesto               | 39:43  | 11,413              | 8,087                  | 70.86%             | 2,787                               | 24.42%                          | 396                                  | 3.47%                            | 85                                       | 0.74%                             | 55                     | 0.48%              |
| Emanuel Medical Center                    | 44:40  | 3,734               | 2,124                  | 56.88%             | 1,420                               | 38.03%                          | 158                                  | 4.23%                            | 19                                       | 0.51%                             | 13                     | 0.35%              |
| Kaiser Hospital Modesto<br>Medical Center | 47:42  | 3,012               | 1,712                  | 56.84%             | 1,118                               | 37.12%                          | 152                                  | 5.05%                            | 18                                       | 0.60%                             | 12                     | 0.40%              |
| Memorial Medical Center                   | 34:52  | 10,664              | 7,929                  | 74.35%             | 2,402                               | 22.52%                          | 279                                  | 2.62%                            | 26                                       | 0.24%                             | 27                     | 0.25%              |
| Oak Valley District<br>Hospital           | 19:52  | 502                 | 452                    | 90.04%             | 45                                  | 8.96%                           | 2                                    | 0.40%                            | 2                                        | 0.40%                             | 1                      | 0.20%              |
| Stanislaus OES Totals                     | 37:22  | 29,325              | 20,304                 | 69.79%             | 7,772                               | 26.21%                          | 987                                  | 3.15%                            | 150                                      | 0.50%                             | 108                    | 0.24%              |

11,413

12,000

**Total Transports** 

10,664

502

• 90th % is the response time for 9 out of 10 calls.