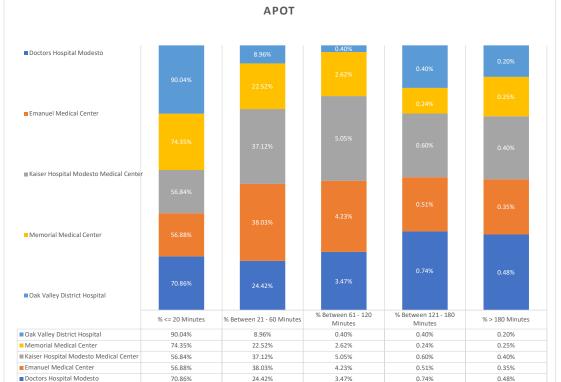

## **Stanislaus OES APOT**

Date Range: 01/01/2022 to 07/31/2022 Provider(s): AMR, Patterson, Oak Valley, Westside

| Destination                               | 90th % | Total<br>Transports | Total <= 20<br>Mintues | % <= 20<br>Minutes | Total<br>Between 21 -<br>60 Minutes | % Between<br>21 - 60<br>Minutes | Total<br>Between 61 -<br>120 Minuest | % Between<br>61 - 120<br>Minutes | Total<br>Between 121<br>- 180<br>Minutes | % Between<br>121 - 180<br>Minutes | Total > 180<br>minutes | % > 180<br>Minutes |
|-------------------------------------------|--------|---------------------|------------------------|--------------------|-------------------------------------|---------------------------------|--------------------------------------|----------------------------------|------------------------------------------|-----------------------------------|------------------------|--------------------|
| Doctors Hospital<br>Modesto               | 39:43  | 11,413              | 8,087                  | 70.86%             | 2,787                               | 24.42%                          | 396                                  | 3.47%                            | 85                                       | 0.74%                             | 55                     | 0.48%              |
| Emanuel Medical Center                    | 44:40  | 3,734               | 2,124                  | 56.88%             | 1,420                               | 38.03%                          | 158                                  | 4.23%                            | 19                                       | 0.51%                             | 13                     | 0.35%              |
| Kaiser Hospital Modesto<br>Medical Center | 47:42  | 3,012               | 1,712                  | 56.84%             | 1,118                               | 37.12%                          | 152                                  | 5.05%                            | 18                                       | 0.60%                             | 12                     | 0.40%              |
| Memorial Medical Center                   | 34:52  | 10,664              | 7,929                  | 74.35%             | 2,402                               | 22.52%                          | 279                                  | 2.62%                            | 26                                       | 0.24%                             | 27                     | 0.25%              |
| Oak Valley District<br>Hospital           | 19:52  | 502                 | 452                    | 90.04%             | 45                                  | 8.96%                           | 2                                    | 0.40%                            | 2                                        | 0.40%                             | 1                      | 0.20%              |
| Stanislaus OES Totals                     | 37:22  | 29,325              | 20,304                 | 69.79%             | 7,772                               | 26.21%                          | 987                                  | 3.15%                            | 150                                      | 0.50%                             | 108                    | 0.24%              |