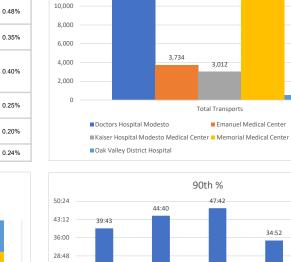

## **Stanislaus OES APOT**

Date Range: 01/01/2022 to 07/31/2022 Provider(s): AMR, Patterson, Oak Valley, Westside

| Destination                               | 90th % | Total<br>Transports | Total <= 20<br>Mintues | % <= 20<br>Minutes | Total<br>Between 21 -<br>60 Minutes | % Between<br>21 - 60<br>Minutes | Total<br>Between 61 -<br>120 Minuest | % Between<br>61 - 120<br>Minutes | Total<br>Between 121<br>- 180<br>Minutes | % Between<br>121 - 180<br>Minutes | Total > 180<br>minutes | % > 180<br>Minutes |
|-------------------------------------------|--------|---------------------|------------------------|--------------------|-------------------------------------|---------------------------------|--------------------------------------|----------------------------------|------------------------------------------|-----------------------------------|------------------------|--------------------|
| Doctors Hospital<br>Modesto               | 39:43  | 11,413              | 8,087                  | 70.86%             | 2,787                               | 24.42%                          | 396                                  | 3.47%                            | 85                                       | 0.74%                             | 55                     | 0.48%              |
| Emanuel Medical Center                    | 44:40  | 3,734               | 2,124                  | 56.88%             | 1,420                               | 38.03%                          | 158                                  | 4.23%                            | 19                                       | 0.51%                             | 13                     | 0.35%              |
| Kaiser Hospital Modesto<br>Medical Center | 47:42  | 3,012               | 1,712                  | 56.84%             | 1,118                               | 37.12%                          | 152                                  | 5.05%                            | 18                                       | 0.60%                             | 12                     | 0.40%              |
| Memorial Medical Center                   | 34:52  | 10,664              | 7,929                  | 74.35%             | 2,402                               | 22.52%                          | 279                                  | 2.62%                            | 26                                       | 0.24%                             | 27                     | 0.25%              |
| Oak Valley District<br>Hospital           | 19:52  | 502                 | 452                    | 90.04%             | 45                                  | 8.96%                           | 2                                    | 0.40%                            | 2                                        | 0.40%                             | 1                      | 0.20%              |
| Stanislaus OES Totals                     | 37:22  | 29,325              | 20,304                 | 69.79%             | 7,772                               | 26.21%                          | 987                                  | 3.15%                            | 150                                      | 0.50%                             | 108                    | 0.24%              |

11,413

12,000

**Total Transports** 

10,664

502

• 90th % is the response time for 9 out of 10 calls.