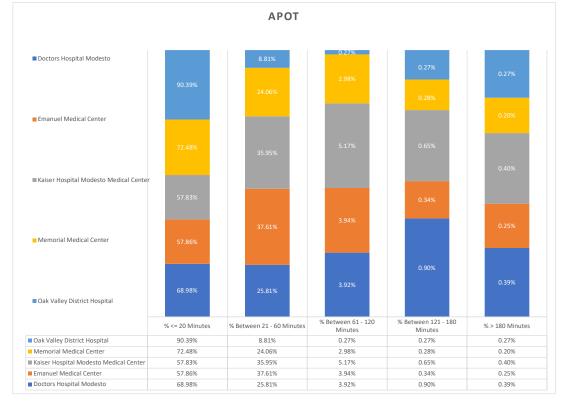

## Stanislaus OES APOT

Date Range: 01/01/2022 to 12/31/2022 Provider(s): AMR, Patterson, Oak Valley, Westside

| Destination                               | 90th %  | Total<br>Transports | Total <= 20<br>Mintues | % <= 20<br>Minutes | Total<br>Between 21 -<br>60 Minutes | % Between<br>21 - 60<br>Minutes | Total<br>Between 61 -<br>120 Minuest | % Between<br>61 - 120<br>Minutes | Total<br>Between 121<br>- 180<br>Minutes | % Between<br>121 - 180<br>Minutes | Total > 180<br>minutes | % > 180<br>Minutes |
|-------------------------------------------|---------|---------------------|------------------------|--------------------|-------------------------------------|---------------------------------|--------------------------------------|----------------------------------|------------------------------------------|-----------------------------------|------------------------|--------------------|
| Doctors Hospital Modesto                  | 0:41:30 | 20,505              | 14,144                 | 68.98%             | 5,293                               | 25.81%                          | 804                                  | 3.92%                            | 185                                      | 0.90%                             | 79                     | 0.39%              |
| Emanuel Medical Center                    | 0:43:25 | 6,443               | 3,728                  | 57.86%             | 2,423                               | 37.61%                          | 254                                  | 3.94%                            | 22                                       | 0.34%                             | 16                     | 0.25%              |
| Kaiser Hospital Modesto<br>Medical Center | 0:47:33 | 5,705               | 3,299                  | 57.83%             | 2,051                               | 35.95%                          | 295                                  | 5.17%                            | 37                                       | 0.65%                             | 23                     | 0.40%              |
| Memorial Medical Center                   | 0:36:50 | 18,908              | 13,705                 | 72.48%             | 4,550                               | 24.06%                          | 563                                  | 2.98%                            | 52                                       | 0.28%                             | 38                     | 0.20%              |
| Oak Valley District<br>Hospital           | 0:19:45 | 749                 | 677                    | 90.39%             | 66                                  | 8.81%                           | 2                                    | 0.27%                            | 2                                        | 0.27%                             | 2                      | 0.27%              |
| Stanislaus OES Totals                     | 0:40:23 | 52,310              | 35,553                 | 67.97%             | 14,383                              | 27.50%                          | 1,918                                | 3.67%                            | 298                                      | 0.57%                             | 158                    | 0.30%              |