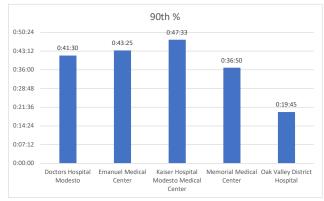

## Stanislaus OES APOT

Date Range: 01/01/2022 to 12/31/2022 Provider(s): AMR, Patterson, Oak Valley, Westside

| Destination                               | 90th %  | Total<br>Transports | Total <= 20<br>Mintues | % <= 20<br>Minutes | Total<br>Between 21 -<br>60 Minutes | % Between<br>21 - 60<br>Minutes | Total<br>Between 61 -<br>120 Minuest | % Between<br>61 - 120<br>Minutes | Total<br>Between 121<br>- 180<br>Minutes | % Between<br>121 - 180<br>Minutes | Total > 180<br>minutes | % > 180<br>Minutes |
|-------------------------------------------|---------|---------------------|------------------------|--------------------|-------------------------------------|---------------------------------|--------------------------------------|----------------------------------|------------------------------------------|-----------------------------------|------------------------|--------------------|
| Doctors Hospital Modesto                  | 0:41:30 | 20,505              | 14,144                 | 68.98%             | 5,293                               | 25.81%                          | 804                                  | 3.92%                            | 185                                      | 0.90%                             | 79                     | 0.39%              |
| Emanuel Medical Center                    | 0:43:25 | 6,443               | 3,728                  | 57.86%             | 2,423                               | 37.61%                          | 254                                  | 3.94%                            | 22                                       | 0.34%                             | 16                     | 0.25%              |
| Kaiser Hospital Modesto<br>Medical Center | 0:47:33 | 5,705               | 3,299                  | 57.83%             | 2,051                               | 35.95%                          | 295                                  | 5.17%                            | 37                                       | 0.65%                             | 23                     | 0.40%              |
| Memorial Medical Center                   | 0:36:50 | 18,908              | 13,705                 | 72.48%             | 4,550                               | 24.06%                          | 563                                  | 2.98%                            | 52                                       | 0.28%                             | 38                     | 0.20%              |
| Oak Valley District<br>Hospital           | 0:19:45 | 749                 | 677                    | 90.39%             | 66                                  | 8.81%                           | 2                                    | 0.27%                            | 2                                        | 0.27%                             | 2                      | 0.27%              |
| Stanislaus OES Totals                     | 0:40:23 | 52,310              | 35,553                 | 67.97%             | 14,383                              | 27.50%                          | 1,918                                | 3.67%                            | 298                                      | 0.57%                             | 158                    | 0.30%              |

• 90th % is the response time for 9 out of 10 calls.