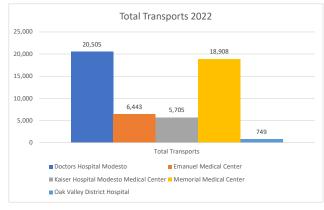

## Stanislaus OES APOT

Date Range: 01/01/2022 to 12/31/2022 Provider(s): AMR, Patterson, Oak Valley, Westside

| Destination                               | 90th %  | Total<br>Transports | Total <= 20<br>Mintues | % <= 20<br>Minutes | Total<br>Between 21 -<br>60 Minutes | % Between<br>21 - 60<br>Minutes | Total<br>Between 61 -<br>120 Minuest | % Between<br>61 - 120<br>Minutes | Total<br>Between 121<br>- 180<br>Minutes | % Between<br>121 - 180<br>Minutes | Total > 180<br>minutes | % > 180<br>Minutes |
|-------------------------------------------|---------|---------------------|------------------------|--------------------|-------------------------------------|---------------------------------|--------------------------------------|----------------------------------|------------------------------------------|-----------------------------------|------------------------|--------------------|
| Doctors Hospital Modesto                  | 0:41:30 | 20,505              | 14,144                 | 68.98%             | 5,293                               | 25.81%                          | 804                                  | 3.92%                            | 185                                      | 0.90%                             | 79                     | 0.39%              |
| Emanuel Medical Center                    | 0:43:25 | 6,443               | 3,728                  | 57.86%             | 2,423                               | 37.61%                          | 254                                  | 3.94%                            | 22                                       | 0.34%                             | 16                     | 0.25%              |
| Kaiser Hospital Modesto<br>Medical Center | 0:47:33 | 5,705               | 3,299                  | 57.83%             | 2,051                               | 35.95%                          | 295                                  | 5.17%                            | 37                                       | 0.65%                             | 23                     | 0.40%              |
| Memorial Medical Center                   | 0:36:50 | 18,908              | 13,705                 | 72.48%             | 4,550                               | 24.06%                          | 563                                  | 2.98%                            | 52                                       | 0.28%                             | 38                     | 0.20%              |
| Oak Valley District<br>Hospital           | 0:19:45 | 749                 | 677                    | 90.39%             | 66                                  | 8.81%                           | 2                                    | 0.27%                            | 2                                        | 0.27%                             | 2                      | 0.27%              |
| Stanislaus OES Totals                     | 0:40:23 | 52,310              | 35,553                 | 67.97%             | 14,383                              | 27.50%                          | 1,918                                | 3.67%                            | 298                                      | 0.57%                             | 158                    | 0.30%              |