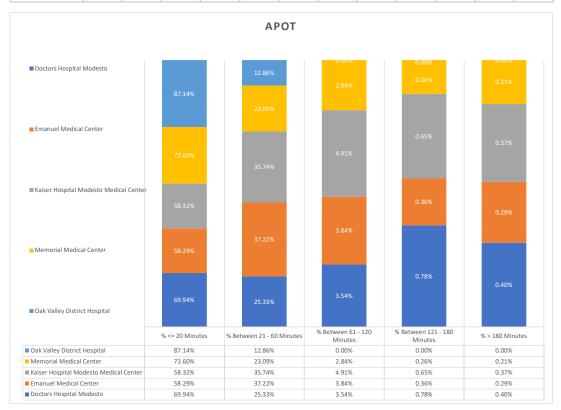

## **Stanislaus OES APOT**

Date Range: 01/01/2022 to 10/31/2022 Provider(s): AMR, Patterson, Oak Valley, Westside

| Destination                               | 90th %  | Total<br>Transports | Total <= 20<br>Mintues | % <= 20<br>Minutes | Total<br>Between 21 -<br>60 Minutes | % Between<br>21 - 60<br>Minutes | Total<br>Between 61 -<br>120 Minuest | % Between<br>61 - 120<br>Minutes | Total<br>Between 121<br>- 180<br>Minutes | % Between<br>121 - 180<br>Minutes | Total > 180<br>minutes | % > 180<br>Minutes |
|-------------------------------------------|---------|---------------------|------------------------|--------------------|-------------------------------------|---------------------------------|--------------------------------------|----------------------------------|------------------------------------------|-----------------------------------|------------------------|--------------------|
| Doctors Hospital Modesto                  | 0:40:09 | 15,324              | 10,718                 | 69.94%             | 3,882                               | 25.33%                          | 543                                  | 3.54%                            | 119                                      | 0.78%                             | 62                     | 0.40%              |
| Emanuel Medical Center                    | 0:43:23 | 5,207               | 3,035                  | 58.29%             | 1,938                               | 37.22%                          | 200                                  | 3.84%                            | 19                                       | 0.36%                             | 15                     | 0.29%              |
| Kaiser Hospital Modesto<br>Medical Center | 0:46:52 | 4,295               | 2,505                  | 58.32%             | 1,535                               | 35.74%                          | 211                                  | 4.91%                            | 28                                       | 0.65%                             | 16                     | 0.37%              |
| Memorial Medical Center                   | 0:35:29 | 14,048              | 10,339                 | 73.60%             | 3,244                               | 23.09%                          | 399                                  | 2.84%                            | 36                                       | 0.26%                             | 29                     | 0.21%              |
| Oak Valley District<br>Hospital           | 0:23:22 | 140                 | 122                    | 87.14%             | 18                                  | 12.86%                          | 0                                    | 0.00%                            | 0                                        | 0.00%                             | 0                      | 0.00%              |
| Stanislaus OES Totals                     | 0:39:37 | 39,014              | 26,719                 | 68.49%             | 10,617                              | 27.21%                          | 1,353                                | 3.47%                            | 202                                      | 0.52%                             | 122                    | 0.31%              |