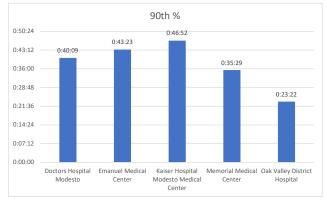

## **Stanislaus OES APOT**

Date Range: 01/01/2022 to 10/31/2022 Provider(s): AMR, Patterson, Oak Valley, Westside

| Destination                               | 90th %  | Total<br>Transports | Total <= 20<br>Mintues | % <= 20<br>Minutes | Total<br>Between 21 -<br>60 Minutes | % Between<br>21 - 60<br>Minutes | Total<br>Between 61 -<br>120 Minuest | % Between<br>61 - 120<br>Minutes | Total<br>Between 121<br>- 180<br>Minutes | % Between<br>121 - 180<br>Minutes | Total > 180<br>minutes | % > 180<br>Minutes |
|-------------------------------------------|---------|---------------------|------------------------|--------------------|-------------------------------------|---------------------------------|--------------------------------------|----------------------------------|------------------------------------------|-----------------------------------|------------------------|--------------------|
| Doctors Hospital Modesto                  | 0:40:09 | 15,324              | 10,718                 | 69.94%             | 3,882                               | 25.33%                          | 543                                  | 3.54%                            | 119                                      | 0.78%                             | 62                     | 0.40%              |
| Emanuel Medical Center                    | 0:43:23 | 5,207               | 3,035                  | 58.29%             | 1,938                               | 37.22%                          | 200                                  | 3.84%                            | 19                                       | 0.36%                             | 15                     | 0.29%              |
| Kaiser Hospital Modesto<br>Medical Center | 0:46:52 | 4,295               | 2,505                  | 58.32%             | 1,535                               | 35.74%                          | 211                                  | 4.91%                            | 28                                       | 0.65%                             | 16                     | 0.37%              |
| Memorial Medical Center                   | 0:35:29 | 14,048              | 10,339                 | 73.60%             | 3,244                               | 23.09%                          | 399                                  | 2.84%                            | 36                                       | 0.26%                             | 29                     | 0.21%              |
| Oak Valley District<br>Hospital           | 0:23:22 | 140                 | 122                    | 87.14%             | 18                                  | 12.86%                          | 0                                    | 0.00%                            | 0                                        | 0.00%                             | 0                      | 0.00%              |
| Stanislaus OES Totals                     | 0:39:37 | 39,014              | 26,719                 | 68.49%             | 10,617                              | 27.21%                          | 1,353                                | 3.47%                            | 202                                      | 0.52%                             | 122                    | 0.31%              |

• 90th % is the response time for 9 out of 10 calls.