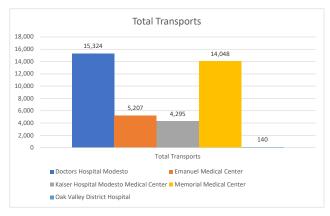

## **Stanislaus OES APOT**

Date Range: 01/01/2022 to 10/31/2022 Provider(s): AMR, Patterson, Oak Valley, Westside

| Destination                               | 90th %  | Total<br>Transports | Total <= 20<br>Mintues | % <= 20<br>Minutes | Total<br>Between 21 -<br>60 Minutes | % Between<br>21 - 60<br>Minutes | Total<br>Between 61 -<br>120 Minuest | % Between<br>61 - 120<br>Minutes | Total<br>Between 121<br>- 180<br>Minutes | % Between<br>121 - 180<br>Minutes | Total > 180<br>minutes | % > 180<br>Minutes |
|-------------------------------------------|---------|---------------------|------------------------|--------------------|-------------------------------------|---------------------------------|--------------------------------------|----------------------------------|------------------------------------------|-----------------------------------|------------------------|--------------------|
| Doctors Hospital Modesto                  | 0:40:09 | 15,324              | 10,718                 | 69.94%             | 3,882                               | 25.33%                          | 543                                  | 3.54%                            | 119                                      | 0.78%                             | 62                     | 0.40%              |
| Emanuel Medical Center                    | 0:43:23 | 5,207               | 3,035                  | 58.29%             | 1,938                               | 37.22%                          | 200                                  | 3.84%                            | 19                                       | 0.36%                             | 15                     | 0.29%              |
| Kaiser Hospital Modesto<br>Medical Center | 0:46:52 | 4,295               | 2,505                  | 58.32%             | 1,535                               | 35.74%                          | 211                                  | 4.91%                            | 28                                       | 0.65%                             | 16                     | 0.37%              |
| Memorial Medical Center                   | 0:35:29 | 14,048              | 10,339                 | 73.60%             | 3,244                               | 23.09%                          | 399                                  | 2.84%                            | 36                                       | 0.26%                             | 29                     | 0.21%              |
| Oak Valley District<br>Hospital           | 0:23:22 | 140                 | 122                    | 87.14%             | 18                                  | 12.86%                          | 0                                    | 0.00%                            | 0                                        | 0.00%                             | 0                      | 0.00%              |
| Stanislaus OES Totals                     | 0:39:37 | 39,014              | 26,719                 | 68.49%             | 10,617                              | 27.21%                          | 1,353                                | 3.47%                            | 202                                      | 0.52%                             | 122                    | 0.31%              |