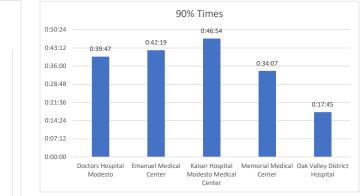

## **Stanislaus OES APOT**

Date Range: 09/01/2022 to 09/30/2022 Provider(s): AMR, Patterson, Oak Valley, Westside

| Destination                               | 90th %  | Total<br>Transports | Total | %      | Total<br>Between | % Between | Total<br>Between | % Between | Total<br>Between | % Between | Total | %     |
|-------------------------------------------|---------|---------------------|-------|--------|------------------|-----------|------------------|-----------|------------------|-----------|-------|-------|
|                                           |         |                     | <= 20 | <= 20  | 21 - 60          | 21 - 60   | 61 - 120         | 61 - 120  | 121 - 180        | 121 - 180 | > 180 | > 180 |
| Doctors Hospital Modesto                  | 0:39:47 | 1,656               | 1,108 | 66.91% | 464              | 28.02%    | 63               | 3.80%     | 16               | 0.97%     | 4     | 0.24% |
| Emanuel Medical Center                    | 0:42:19 | 524                 | 331   | 63.17% | 177              | 33.78%    | 15               | 2.86%     | 0                | 0.00%     | 1     | 0.19% |
| Kaiser Hospital Modesto<br>Medical Center | 0:46:54 | 513                 | 301   | 58.67% | 180              | 35.09%    | 27               | 5.26%     | 5                | 0.97%     | 0     | 0.00% |
| Memorial Medical Center                   | 0:34:07 | 1,496               | 1,116 | 74.60% | 327              | 21.86%    | 45               | 3.01%     | 7                | 0.47%     | 1     | 0.07% |
| Oak Valley District Hospital              | 0:17:45 | 36                  | 33    | 91.67% | 2                | 5.56%     | 0                | 0.00%     | 0                | 0.00%     | 1     | 2.78% |
| Stanislaus OES Totals                     | 0:38:55 | 4,225               | 2,889 | 68.38% | 1,150            | 27.22%    | 150              | 3.55%     | 28               | 0.66%     | 7     | 0.17% |

<sup>• 90</sup>th % is the response time for 9 out of 10 calls.

|                                               |             | SEPTEMBER A     | ΑΡΟΤ               |                    |                                 |
|-----------------------------------------------|-------------|-----------------|--------------------|--------------------|---------------------------------|
| Doctors Hospital Modesto                      |             | 5.56%           | 0.00%              | 0.00%              |                                 |
|                                               | 91.67%      | 21.86%          | 3.01%              | 0.47%              |                                 |
| Emanuel Medical Center                        | 74.60%      | 35.09%          | 5.26%              | 0.97%              | 2.78%                           |
| III Kaiser Hospital Modesto Medical Center    | 58.67%      | 33.78%          | 2.86%              | 0.00%              |                                 |
| Memorial Medical Center                       | 63.17%      |                 |                    | 0.97%              |                                 |
| Oak Valley District Hospital                  | 66.91%      | 28.02%          | 3.80%              |                    | 8:8 <b>7%</b><br>0.19%<br>0.24% |
|                                               | <= 20       | 21 - 60         | 61 - 120           | 121 - 180          | > 180                           |
| Oak Valley District Hospital                  | %<br>91.67% | % Between 5,56% | % Between<br>0.00% | % Between<br>0.00% | 2,78%                           |
| Memorial Medical Center                       | 74.60%      | 21.86%          | 3.01%              | 0.47%              | 0.07%                           |
| Kaiser Hospital Modesto Medical Center 58.67% |             | 35.09%          | 5.26%              | 0.97%              | 0.00%                           |
| Emanuel Medical Center                        | 63.17%      | 33.78%          | 2.86%              | 0.00%              | 0.19%                           |
| Doctors Hospital Modesto                      | 66.91%      | 28.02%          | 3.80%              | 0.97%              | 0.24%                           |