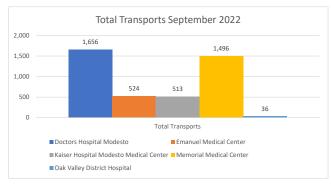

## **Stanislaus OES APOT**

Date Range: 09/01/2022 to 09/30/2022 Provider(s): AMR, Patterson, Oak Valley, Westside

| Destination                               | 90th %  | Total<br>Transports | Total | %      | Total<br>Between | % Between | Total<br>Between | % Between | Total<br>Between | % Between | Total | %     |
|-------------------------------------------|---------|---------------------|-------|--------|------------------|-----------|------------------|-----------|------------------|-----------|-------|-------|
|                                           |         |                     | <= 20 | <= 20  | 21 - 60          | 21 - 60   | 61 - 120         | 61 - 120  | 121 - 180        | 121 - 180 | > 180 | > 180 |
| Doctors Hospital Modesto                  | 0:39:47 | 1,656               | 1,108 | 66.91% | 464              | 28.02%    | 63               | 3.80%     | 16               | 0.97%     | 4     | 0.24% |
| Emanuel Medical Center                    | 0:42:19 | 524                 | 331   | 63.17% | 177              | 33.78%    | 15               | 2.86%     | 0                | 0.00%     | 1     | 0.19% |
| Kaiser Hospital Modesto<br>Medical Center | 0:46:54 | 513                 | 301   | 58.67% | 180              | 35.09%    | 27               | 5.26%     | 5                | 0.97%     | 0     | 0.00% |
| Memorial Medical Center                   | 0:34:07 | 1,496               | 1,116 | 74.60% | 327              | 21.86%    | 45               | 3.01%     | 7                | 0.47%     | 1     | 0.07% |
| Oak Valley District Hospital              | 0:17:45 | 36                  | 33    | 91.67% | 2                | 5.56%     | 0                | 0.00%     | 0                | 0.00%     | 1     | 2.78% |
| Stanislaus OES Totals                     | 0:38:55 | 4,225               | 2,889 | 68.38% | 1,150            | 27.22%    | 150              | 3.55%     | 28               | 0.66%     | 7     | 0.17% |