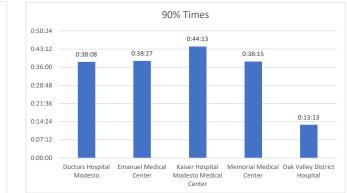

## **Stanislaus OES APOT**

Date Range: 08/01/2022 to 08/31/2022

Provider(s): AMR, Patterson, Oak Valley, Westside

| Destination                               | 90th %  | Total<br>Transports | Total<br><= 20 | %<br><= 20 | Total<br>Between<br>21 - 60 | % Between<br>21 - 60 | Total<br>Between<br>61 - 120 | % Between<br>61 - 120 | Total<br>Between<br>121 - 180 | % Between | Total<br>> 180 | %<br>> 180 |
|-------------------------------------------|---------|---------------------|----------------|------------|-----------------------------|----------------------|------------------------------|-----------------------|-------------------------------|-----------|----------------|------------|
| Doctors Hospital Modesto                  | 0:38:08 | 1,765               | 1,240          | 70.25%     | 452                         | 25.61%               | 55                           | 3.12%                 | 14                            | 0.79%     | 3              | 0.17%      |
| Emanuel Medical Center                    | 0:38:27 | 544                 | 350            | 64.34%     | 178                         | 32.72%               | 16                           | 2.94%                 | 0                             | 0.00%     | 0              | 0.00%      |
| Kaiser Hospital Modesto<br>Medical Center | 0:44:13 | 508                 | 323            | 63.58%     | 151                         | 29.72%               | 27                           | 5.31%                 | 4                             | 0.79%     | 3              | 0.59%      |
| Memorial Medical Center                   | 0:38:15 | 1,653               | 1,182          | 71.51%     | 405                         | 24.50%               | 58                           | 3.51%                 | 5                             | 0.30%     | 3              | 0.18%      |
| Oak Valley District Hospital              | 0:13:13 | 57                  | 57             | 100.00%    | 0                           | 0.00%                | 0                            | 0.00%                 | 0                             | 0.00%     | 0              | 0.00%      |

<sup>• 90</sup>th % is the response time for 9 out of 10 calls.