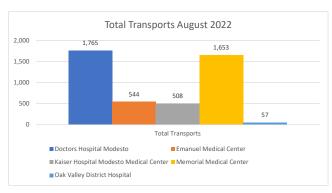

## **Stanislaus OES APOT**

Date Range: 08/01/2022 to 08/31/2022

Provider(s): AMR, Patterson, Oak Valley, Westside

| Destination                               | 90th %  | Total<br>Transports | Total<br><= 20 | %<br><= 20 | Total<br>Between<br>21 - 60 | % Between<br>21 - 60 | Total<br>Between<br>61 - 120 | % Between<br>61 - 120 | Total<br>Between<br>121 - 180 | % Between | Total<br>> 180 | %<br>> 180 |
|-------------------------------------------|---------|---------------------|----------------|------------|-----------------------------|----------------------|------------------------------|-----------------------|-------------------------------|-----------|----------------|------------|
| Doctors Hospital Modesto                  | 0:38:08 | 1,765               | 1,240          | 70.25%     | 452                         | 25.61%               | 55                           | 3.12%                 | 14                            | 0.79%     | 3              | 0.17%      |
| Emanuel Medical Center                    | 0:38:27 | 544                 | 350            | 64.34%     | 178                         | 32.72%               | 16                           | 2.94%                 | 0                             | 0.00%     | 0              | 0.00%      |
| Kaiser Hospital Modesto<br>Medical Center | 0:44:13 | 508                 | 323            | 63.58%     | 151                         | 29.72%               | 27                           | 5.31%                 | 4                             | 0.79%     | 3              | 0.59%      |
| Memorial Medical Center                   | 0:38:15 | 1,653               | 1,182          | 71.51%     | 405                         | 24.50%               | 58                           | 3.51%                 | 5                             | 0.30%     | 3              | 0.18%      |
| Oak Valley District Hospital              | 0:13:13 | 57                  | 57             | 100.00%    | 0                           | 0.00%                | 0                            | 0.00%                 | 0                             | 0.00%     | 0              | 0.00%      |