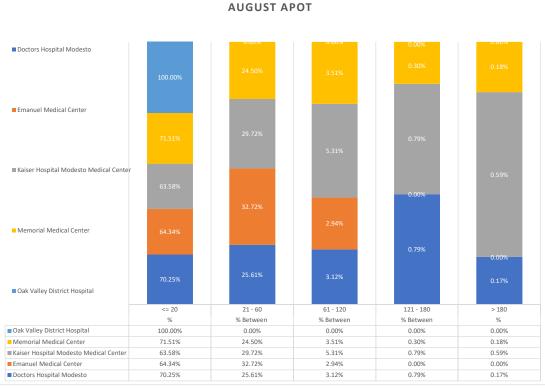

## **Stanislaus OES APOT**

Date Range: 08/01/2022 to 08/31/2022

Provider(s): AMR, Patterson, Oak Valley, Westside

| Destination                               | 90th %  | Total<br>Transports | Total<br><= 20 | %<br><= 20 | Total<br>Between<br>21 - 60 | % Between<br>21 - 60 | Total<br>Between<br>61 - 120 | % Between<br>61 - 120 | Total<br>Between<br>121 - 180 | % Between | Total<br>> 180 | %<br>> 180 |
|-------------------------------------------|---------|---------------------|----------------|------------|-----------------------------|----------------------|------------------------------|-----------------------|-------------------------------|-----------|----------------|------------|
| Doctors Hospital Modesto                  | 0:38:08 | 1,765               | 1,240          | 70.25%     | 452                         | 25.61%               | 55                           | 3.12%                 | 14                            | 0.79%     | 3              | 0.17%      |
| Emanuel Medical Center                    | 0:38:27 | 544                 | 350            | 64.34%     | 178                         | 32.72%               | 16                           | 2.94%                 | 0                             | 0.00%     | 0              | 0.00%      |
| Kaiser Hospital Modesto<br>Medical Center | 0:44:13 | 508                 | 323            | 63.58%     | 151                         | 29.72%               | 27                           | 5.31%                 | 4                             | 0.79%     | 3              | 0.59%      |
| Memorial Medical Center                   | 0:38:15 | 1,653               | 1,182          | 71.51%     | 405                         | 24.50%               | 58                           | 3.51%                 | 5                             | 0.30%     | 3              | 0.18%      |
| Oak Valley District Hospital              | 0:13:13 | 57                  | 57             | 100.00%    | 0                           | 0.00%                | 0                            | 0.00%                 | 0                             | 0.00%     | 0              | 0.00%      |