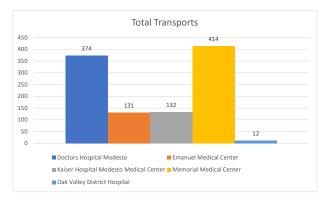

## **Stanislaus OES APOT**

Date Range:12/25/2022 to 12/31/2022 **Provider(s):** AMR, Patterson, Oak Valley, Westside

| Destination                            | 90th %  | Total<br>Transports | Total | %      | Total<br>Between | % Between | Total<br>Between | % Between | Total<br>Between | % Between | Total | %     |
|----------------------------------------|---------|---------------------|-------|--------|------------------|-----------|------------------|-----------|------------------|-----------|-------|-------|
|                                        |         |                     | <= 20 | <= 20  | 21 - 60          | 21 - 60   | 61 - 120         | 61 - 120  | 121 - 180        | 121 - 180 | > 180 | > 180 |
| Doctors Hospital Modesto               | 0:34:49 | 374                 | 250   | 66.84% | 114              | 30.48%    | 8                | 2.14%     | 1                | 0.27%     | 1     | 0.27% |
| Emanuel Medical Center                 | 0:46:12 | 131                 | 67    | 51.15% | 56               | 42.75%    | 7                | 5.34%     | 1                | 0.76%     | 0     | 0.00% |
| Kaiser Hospital Modesto Medical Center | 1:12:08 | 132                 | 72    | 54.55% | 44               | 33.33%    | 9                | 6.82%     | 3                | 2.27%     | 4     | 3.03% |
| Memorial Medical Center                | 0:39:57 | 414                 | 277   | 66.91% | 124              | 29.95%    | 11               | 2.66%     | 2                | 0.48%     | 0     | 0.00% |
| Oak Valley District<br>Hospital        | 0:14:48 | 12                  | 11    | 91.67% | 1                | 8.33%     | 0                | 0.00%     | 0                | 0.00%     | 0     | 0.00% |
| Stanislaus OES Total                   | 0:41:54 | 1,063               | 677   | 63.69% | 339              | 31.89%    | 35               | 3.29%     | 7                | 0.66%     | 5     | 0.47% |