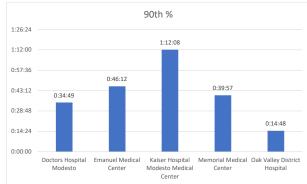

## **Stanislaus OES APOT**

Date Range:12/25/2022 to 12/31/2022 **Provider(s):** AMR, Patterson, Oak Valley, Westside

| Destination                            | 90th %  | Total<br>Transports | Total | %      | Total<br>Between | % Between | Total<br>Between | % Between | Total<br>Between | % Between | Total | %     |
|----------------------------------------|---------|---------------------|-------|--------|------------------|-----------|------------------|-----------|------------------|-----------|-------|-------|
|                                        |         |                     | <= 20 | <= 20  | 21 - 60          | 21 - 60   | 61 - 120         | 61 - 120  | 121 - 180        | 121 - 180 | > 180 | > 180 |
| Doctors Hospital Modesto               | 0:34:49 | 374                 | 250   | 66.84% | 114              | 30.48%    | 8                | 2.14%     | 1                | 0.27%     | 1     | 0.27% |
| Emanuel Medical Center                 | 0:46:12 | 131                 | 67    | 51.15% | 56               | 42.75%    | 7                | 5.34%     | 1                | 0.76%     | 0     | 0.00% |
| Kaiser Hospital Modesto Medical Center | 1:12:08 | 132                 | 72    | 54.55% | 44               | 33.33%    | 9                | 6.82%     | 3                | 2.27%     | 4     | 3.03% |
| Memorial Medical Center                | 0:39:57 | 414                 | 277   | 66.91% | 124              | 29.95%    | 11               | 2.66%     | 2                | 0.48%     | 0     | 0.00% |
| Oak Valley District<br>Hospital        | 0:14:48 | 12                  | 11    | 91.67% | 1                | 8.33%     | 0                | 0.00%     | 0                | 0.00%     | 0     | 0.00% |
| Stanislaus OES Total                   | 0:41:54 | 1,063               | 677   | 63.69% | 339              | 31.89%    | 35               | 3.29%     | 7                | 0.66%     | 5     | 0.47% |

• 90th % is the response time for 9 out of 10 calls.