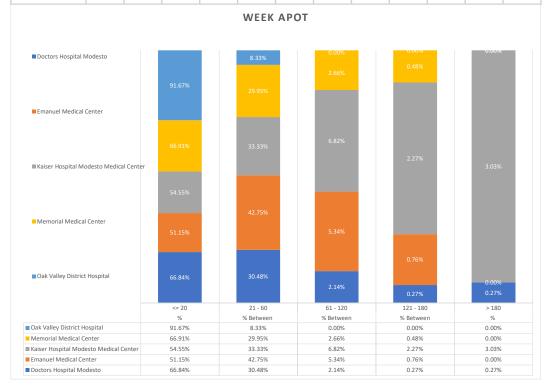

## **Stanislaus OES APOT**

Date Range:12/25/2022 to 12/31/2022 **Provider(s):** AMR, Patterson, Oak Valley, Westside

| Destination                            | 90th %  | Total<br>Transports | Total | %      | Total<br>Between | % Between | Total<br>Between | % Between | Total<br>Between | % Between | Total | %     |
|----------------------------------------|---------|---------------------|-------|--------|------------------|-----------|------------------|-----------|------------------|-----------|-------|-------|
|                                        |         |                     | <= 20 | <= 20  | 21 - 60          | 21 - 60   | 61 - 120         | 61 - 120  | 121 - 180        | 121 - 180 | > 180 | > 180 |
| Doctors Hospital Modesto               | 0:34:49 | 374                 | 250   | 66.84% | 114              | 30.48%    | 8                | 2.14%     | 1                | 0.27%     | 1     | 0.27% |
| Emanuel Medical Center                 | 0:46:12 | 131                 | 67    | 51.15% | 56               | 42.75%    | 7                | 5.34%     | 1                | 0.76%     | 0     | 0.00% |
| Kaiser Hospital Modesto Medical Center | 1:12:08 | 132                 | 72    | 54.55% | 44               | 33.33%    | 9                | 6.82%     | 3                | 2.27%     | 4     | 3.03% |
| Memorial Medical Center                | 0:39:57 | 414                 | 277   | 66.91% | 124              | 29.95%    | 11               | 2.66%     | 2                | 0.48%     | 0     | 0.00% |
| Oak Valley District<br>Hospital        | 0:14:48 | 12                  | 11    | 91.67% | 1                | 8.33%     | 0                | 0.00%     | 0                | 0.00%     | 0     | 0.00% |
| Stanislaus OES Total                   | 0:41:54 | 1,063               | 677   | 63.69% | 339              | 31.89%    | 35               | 3.29%     | 7                | 0.66%     | 5     | 0.47% |