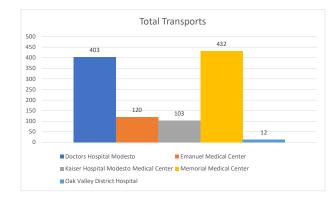

## Stanislaus OES APOT

7Date Range:12/18/2022 to 12/24/2022

Provider(s): AMR, Patterson, Oak Valley, Westside

| Destination                                                | 90th %  | Total<br>Transports | Total | %      | Total<br>Between | % Between | Total<br>Between | % Between | Total<br>Between | % Between | Total | %     |
|------------------------------------------------------------|---------|---------------------|-------|--------|------------------|-----------|------------------|-----------|------------------|-----------|-------|-------|
|                                                            |         |                     | <= 20 | <= 20  | 21 - 60          | 21 - 60   | 61 - 120         | 61 - 120  | 121 - 180        | 121 - 180 | > 180 | > 180 |
| Doctors Hospital<br>Modesto                                | 0:44:24 | 403                 | 268   | 66.50% | 107              | 26.55%    | 23               | 5.71%     | 5                | 1.24%     | 0     | 0.00% |
| Emanuel Medical<br>Center                                  | 0:59:06 | 120                 | 66    | 55.00% | 42               | 35.00%    | 11               | 9.17%     | 0                | 0.00%     | 1     | 0.83% |
| <u>Kaiser Hospital</u><br>Modesto Medical<br><u>Center</u> | 1:12:13 | 103                 | 52    | 50.49% | 38               | 36.89%    | 11               | 10.68%    | 2                | 1.94%     | 0     | 0.00% |
| <u>Memorial Medical</u><br><u>Center</u>                   | 0:35:16 | 432                 | 302   | 69.91% | 119              | 27.55%    | 10               | 2.31%     | 0                | 0.00%     | 1     | 0.23% |
| Oak Valley District<br>Hospital                            | 0:45:13 | 12                  | 9     | 75.00% | 2                | 16.67%    | 0                | 0.00%     | 0                | 0.00%     | 1     | 8.33% |
| Stanislaus OES Total                                       | 0:43:44 | 1,070               | 697   | 65.14% | 308              | 28.79%    | 55               | 5.14%     | 7                | 0.65%     | 3     | 0.28% |