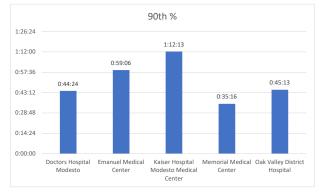

## Stanislaus OES APOT

7Date Range:12/18/2022 to 12/24/2022

Provider(s): AMR, Patterson, Oak Valley, Westside

| Destination                                                | 90th %  | Total<br>Transports | Total | %      | Total<br>Between | % Between | Total<br>Between | % Between | Total<br>Between | % Between | Total | %     |
|------------------------------------------------------------|---------|---------------------|-------|--------|------------------|-----------|------------------|-----------|------------------|-----------|-------|-------|
|                                                            |         |                     | <= 20 | <= 20  | 21 - 60          | 21 - 60   | 61 - 120         | 61 - 120  | 121 - 180        | 121 - 180 | > 180 | > 180 |
| Doctors Hospital<br>Modesto                                | 0:44:24 | 403                 | 268   | 66.50% | 107              | 26.55%    | 23               | 5.71%     | 5                | 1.24%     | 0     | 0.00% |
| Emanuel Medical<br>Center                                  | 0:59:06 | 120                 | 66    | 55.00% | 42               | 35.00%    | 11               | 9.17%     | 0                | 0.00%     | 1     | 0.83% |
| <u>Kaiser Hospital</u><br>Modesto Medical<br><u>Center</u> | 1:12:13 | 103                 | 52    | 50.49% | 38               | 36.89%    | 11               | 10.68%    | 2                | 1.94%     | 0     | 0.00% |
| <u>Memorial Medical</u><br><u>Center</u>                   | 0:35:16 | 432                 | 302   | 69.91% | 119              | 27.55%    | 10               | 2.31%     | 0                | 0.00%     | 1     | 0.23% |
| Oak Valley District<br>Hospital                            | 0:45:13 | 12                  | 9     | 75.00% | 2                | 16.67%    | 0                | 0.00%     | 0                | 0.00%     | 1     | 8.33% |
| Stanislaus OES Total                                       | 0:43:44 | 1,070               | 697   | 65.14% | 308              | 28.79%    | 55               | 5.14%     | 7                | 0.65%     | 3     | 0.28% |

• 90th % is the response time for 9 out of 10 calls.