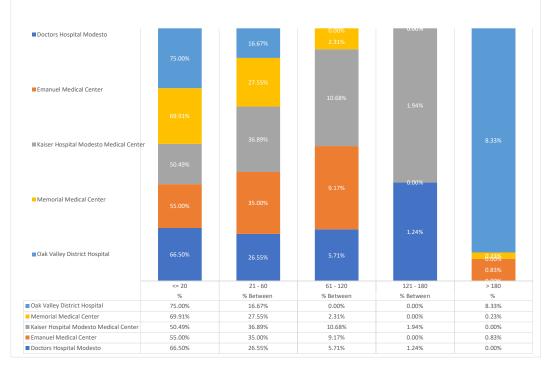

## Stanislaus OES APOT

7Date Range:12/18/2022 to 12/24/2022

Provider(s): AMR, Patterson, Oak Valley, Westside

| Destination                                                | 90th %  | Total<br>Transports | Total | %      | Total<br>Between | % Between | Total<br>Between | % Between | Total<br>Between | % Between | Total | %     |
|------------------------------------------------------------|---------|---------------------|-------|--------|------------------|-----------|------------------|-----------|------------------|-----------|-------|-------|
|                                                            |         |                     | <= 20 | <= 20  | 21 - 60          | 21 - 60   | 61 - 120         | 61 - 120  | 121 - 180        | 121 - 180 | > 180 | > 180 |
| Doctors Hospital<br>Modesto                                | 0:44:24 | 403                 | 268   | 66.50% | 107              | 26.55%    | 23               | 5.71%     | 5                | 1.24%     | 0     | 0.00% |
| Emanuel Medical<br>Center                                  | 0:59:06 | 120                 | 66    | 55.00% | 42               | 35.00%    | 11               | 9.17%     | 0                | 0.00%     | 1     | 0.83% |
| <u>Kaiser Hospital</u><br>Modesto Medical<br><u>Center</u> | 1:12:13 | 103                 | 52    | 50.49% | 38               | 36.89%    | 11               | 10.68%    | 2                | 1.94%     | 0     | 0.00% |
| <u>Memorial Medical</u><br><u>Center</u>                   | 0:35:16 | 432                 | 302   | 69.91% | 119              | 27.55%    | 10               | 2.31%     | 0                | 0.00%     | 1     | 0.23% |
| Oak Valley District<br>Hospital                            | 0:45:13 | 12                  | 9     | 75.00% | 2                | 16.67%    | 0                | 0.00%     | 0                | 0.00%     | 1     | 8.33% |
| Stanislaus OES Total                                       | 0:43:44 | 1,070               | 697   | 65.14% | 308              | 28.79%    | 55               | 5.14%     | 7                | 0.65%     | 3     | 0.28% |