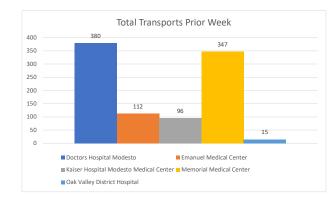

| Destination                                  | 90th %   | Total<br>Transports | Total | %      | Total<br>Between | % Between | Total<br>Between | % Between | Total<br>Between | % Between | Total | %      |
|----------------------------------------------|----------|---------------------|-------|--------|------------------|-----------|------------------|-----------|------------------|-----------|-------|--------|
|                                              |          |                     | <= 20 | <= 20  | 21 - 60          | 21 - 60   | 61 - 120         | 61 - 120  | 121 - 180        | 121 - 180 | > 180 | > 180  |
| Doctors Hospital<br>Modesto                  | 0:58:18  | 380                 | 236   | 62.11% | 106              | 27.89%    | 28               | 7.37%     | 6                | 1.58%     | 3     | 0.79%  |
| Emanuel Medical<br>Center                    | 0:37:27  | 112                 | 62    | 55.36% | 48               | 42.86%    | 1                | 0.89%     | 1                | 0.89%     | 0     | 0.00%  |
| Kaiser Hospital<br>Modesto Medical<br>Center | 0:56:26  | 96                  | 45    | 46.88% | 41               | 42.71%    | 10               | 10.42%    | 0                | 0.00%     | 0     | 0.00%  |
| Memorial Medical<br>Center                   | 0:50:57  | 347                 | 213   | 61.38% | 108              | 31.12%    | 19               | 5.48%     | 5                | 1.44%     | 2     | 0.58%  |
| Oak Valley District<br>Hospital              | 10:47:08 | 15                  | 7     | 46.67% | 2                | 13.33%    | 2                | 13.33%    | 0                | 0.00%     | 4     | 26.67% |
| Stanislaus OES Total                         | 0:51:12  | 950                 | 563   | 59.26% | 305              | 32.11%    | 60               | 6.32%     | 12               | 1.26%     | 9     | 0.95%  |

## **PRIOR WEEK APOT**