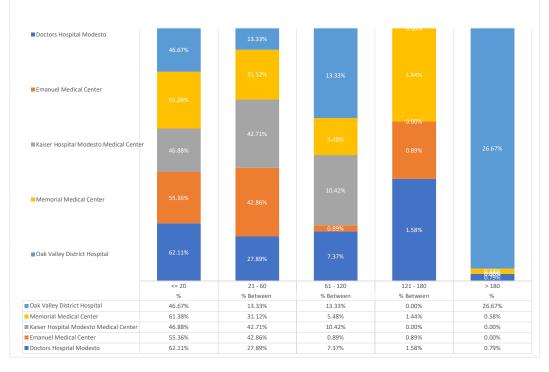

| Destination                                  | 90th %   | Total<br>Transports | Total | %      | Total<br>Between | % Between | Total<br>Between | % Between | Total<br>Between | % Between | Total | %      |
|----------------------------------------------|----------|---------------------|-------|--------|------------------|-----------|------------------|-----------|------------------|-----------|-------|--------|
|                                              |          |                     | <= 20 | <= 20  | 21 - 60          | 21 - 60   | 61 - 120         | 61 - 120  | 121 - 180        | 121 - 180 | > 180 | > 180  |
| Doctors Hospital<br>Modesto                  | 0:58:18  | 380                 | 236   | 62.11% | 106              | 27.89%    | 28               | 7.37%     | 6                | 1.58%     | 3     | 0.79%  |
| Emanuel Medical<br>Center                    | 0:37:27  | 112                 | 62    | 55.36% | 48               | 42.86%    | 1                | 0.89%     | 1                | 0.89%     | 0     | 0.00%  |
| Kaiser Hospital<br>Modesto Medical<br>Center | 0:56:26  | 96                  | 45    | 46.88% | 41               | 42.71%    | 10               | 10.42%    | 0                | 0.00%     | 0     | 0.00%  |
| Memorial Medical<br>Center                   | 0:50:57  | 347                 | 213   | 61.38% | 108              | 31.12%    | 19               | 5.48%     | 5                | 1.44%     | 2     | 0.58%  |
| Oak Valley District<br>Hospital              | 10:47:08 | 15                  | 7     | 46.67% | 2                | 13.33%    | 2                | 13.33%    | 0                | 0.00%     | 4     | 26.67% |
| Stanislaus OES Total                         | 0:51:12  | 950                 | 563   | 59.26% | 305              | 32.11%    | 60               | 6.32%     | 12               | 1.26%     | 9     | 0.95%  |