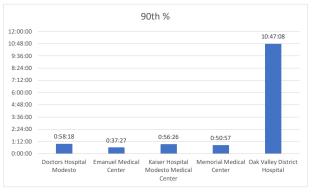

| Destination                                  | 90th %   | Total<br>Transports | Total | %      | Total<br>Between | % Between | Total<br>Between | % Between | Total<br>Between | % Between | Total | %      |
|----------------------------------------------|----------|---------------------|-------|--------|------------------|-----------|------------------|-----------|------------------|-----------|-------|--------|
|                                              |          |                     | <= 20 | <= 20  | 21 - 60          | 21 - 60   | 61 - 120         | 61 - 120  | 121 - 180        | 121 - 180 | > 180 | > 180  |
| Doctors Hospital<br>Modesto                  | 0:58:18  | 380                 | 236   | 62.11% | 106              | 27.89%    | 28               | 7.37%     | 6                | 1.58%     | 3     | 0.79%  |
| Emanuel Medical<br>Center                    | 0:37:27  | 112                 | 62    | 55.36% | 48               | 42.86%    | 1                | 0.89%     | 1                | 0.89%     | 0     | 0.00%  |
| Kaiser Hospital<br>Modesto Medical<br>Center | 0:56:26  | 96                  | 45    | 46.88% | 41               | 42.71%    | 10               | 10.42%    | 0                | 0.00%     | 0     | 0.00%  |
| Memorial Medical<br>Center                   | 0:50:57  | 347                 | 213   | 61.38% | 108              | 31.12%    | 19               | 5.48%     | 5                | 1.44%     | 2     | 0.58%  |
| Oak Valley District<br>Hospital              | 10:47:08 | 15                  | 7     | 46.67% | 2                | 13.33%    | 2                | 13.33%    | 0                | 0.00%     | 4     | 26.67% |
| Stanislaus OES Total                         | 0:51:12  | 950                 | 563   | 59.26% | 305              | 32.11%    | 60               | 6.32%     | 12               | 1.26%     | 9     | 0.95%  |

• 90th % is the response time for 9 out of 10 calls.